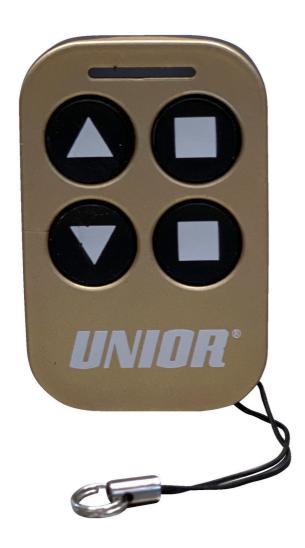

## Remote control set

1693EL.20

## Product features

• Control your electric repair stand wireless from your bench, without ever touching the buttons on the stand's control panel. Buttons on the electric repair stand remote have the exact same double functionality as buttons on the control panel on the electric repair stand. Most practical functions are to lift/lower the bike to the height of the adjustable limiter or to the floor or hold & release the button at the desired height.

- Remote Control Set 1693EL.20 includes the remote and small circuit board that is super easy to install; installation will only take couple of minutes and doesn't require any pairing or additional setting when installed. Coded remote signal will prevent interfering with other remotely controlled repair stands in the same room.
- Remote Control Set 1693EL.20 is compatible with Unior's Electric Repair Stand 1693EL version 2.0, delivered from April 2021 and onwards.