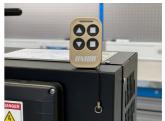

## Remote control set

1693EL.20

## Product features

• Control your electric repair stand wireless from your bench, without ever touching the buttons on the stand's control panel. Buttons on the electric repair stand remote have the exact same double functionality as buttons on the control panel on the electric repair stand. Most practical functions are to lift/lower the bike to the height of the adjustable limiter or to the floor or hold & release the button at the desired height.

- Remote Control Set 1693EL.20 includes the remote and small circuit board that is super easy to install; installation will only take couple of minutes and doesn't require any pairing or additional setting when installed. Coded remote signal will prevent interfering with other remotely controlled repair stands in the same room.
- Remote Control Set 1693EL.20 is compatible with Unior's Electric Repair Stand 1693EL version 2.0, delivered from April 2021 and onwards.