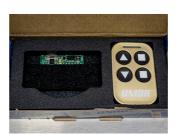

- Remote Control Set 1693EL.20 includes the remote and small circuit board that is super easy to install; installation will only take couple of minutes and doesn't require any pairing or additional setting when installed. Coded remote signal will prevent interfering with other remotely controlled repair stands in the same room.
- Remote Control Set 1693EL.20 is compatible with Unior's Electric Repair Stand 1693EL version 2.0, delivered from April 2021 and onwards.

## Usage (pictures)