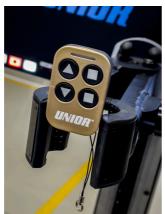

## Usage (pictures)

## Product features

• Control your electric repair stand wireless from your bench, without ever touching the buttons on the stand's control panel. Buttons on the electric repair stand remote have the exact same double functionality as buttons on the control panel on the electric repair stand. Most practical functions are to lift/lower the bike to the height of the adjustable limiter or to the floor or hold & release the button at the desired height.