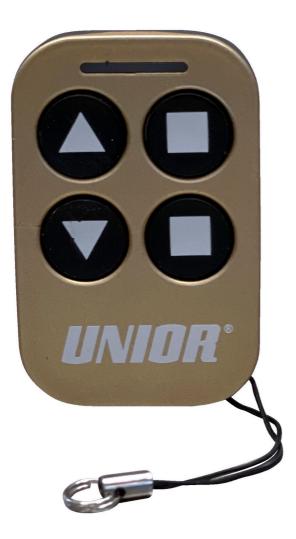

# Remote control set

#### 1693EL.20

#### Product features

• Control your electric repair stand wireless from your bench, without ever touching the buttons on the stand's control panel. Buttons on the electric repair stand remote have the exact same double functionality as buttons on the control panel on the electric repair stand. Most practical functions are to lift/lower the bike to the height of the adjustable limiter or to the floor or hold & release the button at the desired height.

- Remote Control Set 1693EL.20 includes the remote and small circuit board that is super easy to install; installation will only take couple of minutes and doesn't require any pairing or additional setting when installed. Coded remote signal will prevent interfering with other remotely controlled repair stands in the same room.
- Remote Control Set 1693EL.20 is compatible with Unior's Electric Repair Stand 1693EL version 2.0, delivered from April 2021 and onwards.