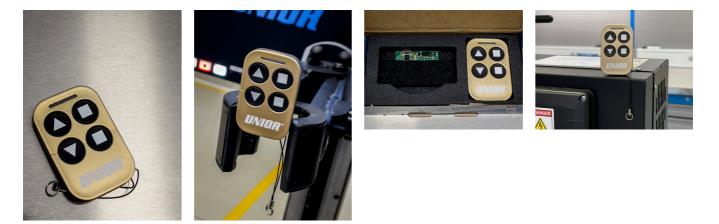

cal functions are to lift/lower the bike to the height of the adjustable limiter or to the floor or hold & release the button at the desired height.

- Remote Control Set 1693EL.20 includes the remote and small circuit board that is super easy to install; installation will only take couple of minutes and doesn't require any pairing or additional setting when installed. Coded remote signal will prevent interfering with other remotely controlled repair stands in the same room.
- Remote Control Set 1693EL.20 is compatible with Unior's Electric Repair Stand 1693EL version 2.0, delivered from April 2021 and onwards.



\* Imazhet e produkteve janë simbolike. Të gjitha dimensionet janë në mm, pesha në gram. Të gjitha dimensionet e listuara mund të ndryshojnë në tolerancë.

### Usage (pictures)



## **Related products**