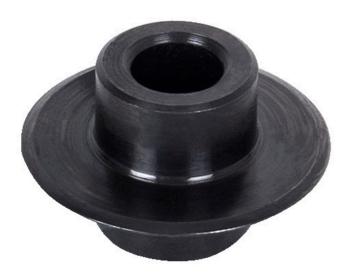

## Cutting wheel

## 361.1/7A

|        | 1 - Carlos Carlo | <b>1</b> |
|--------|--------------------------------------------------------------------------------------------------------------------------------------------------------------------------------------------------------------------------------------------------------------------------------------------------------------------------------------------------------------------------------------------------------------------------------------------------------------------------------------------------------------------------------------------------------------------------------------------------------------------------------------------------------------------------------------------------------------------------------------------------------------------------------------------------------------------------------------------------------------------------------------------------------------------------------------------------------------------------------------------------------------------------------------------------------------------------------------------------------------------------------------------------------------------------------------------------------------------------------------------------------------------------------------------------------------------------------------------------------------------------------------------------------------------------------------------------------------------------------------------------------------------------------------------------------------------------------------------------------------------------------------------------------------------------------------------------------------------------------------------------------------------------------------------------------------------------------------------------------------------------------------------------------------------------------------------------------------------------------------------------------------------------------------------------------------------------------------------------------------------------------|----------|
| 626193 | 30,8 x 19                                                                                                                                                                                                                                                                                                                                                                                                                                                                                                                                                                                                                                                                                                                                                                                                                                                                                                                                                                                                                                                                                                                                                                                                                                                                                                                                                                                                                                                                                                                                                                                                                                                                                                                                                                                                                                                                                                                                                                                                                                                                                                                      | 26       |