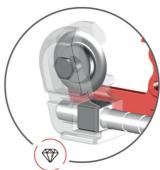

### Usage (pictures)

instant wheel change

steel threaded insert for longer life span

extra reduced radius spin