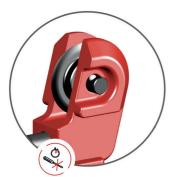

### Usage (pictures)

instant wheel change

steel threaded insert for longer life span

extra reduced radius spin