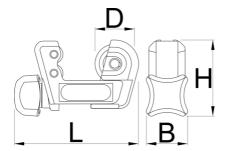

#### Usage:

• for cutting cooper, aluminium, inox and steel tube of maximum thickness till 2mm

|        | m      | <b>@</b>    | В  | D    | Н    | LŦ   | •   |
|--------|--------|-------------|----|------|------|------|-----|
| 626181 | 3 - 16 | 1/8" - 5/8" | 27 | 19.8 | 34.4 | 62.5 | 104 |

<sup>\*</sup> Images of products are symbolic. All dimensions are in mm, and weight in grams. All listed dimensions may vary in tolerance.