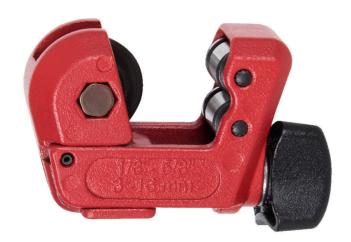

# Tube cutter

358/6A

#### Product features

- instant wheel change
- ergonomic knob
- extra reduced radius spin
- steel threaded insert for longer life span

#### Usage:

• for cutting cooper, aluminium, inox and steel tube of maximum thickness till 2mm

|        | m      | <b>@</b>    | В  | D    | Н    | LŦ   | •   |
|--------|--------|-------------|----|------|------|------|-----|
| 626181 | 3 - 16 | 1/8" - 5/8" | 27 | 19.8 | 34.4 | 62.5 | 104 |