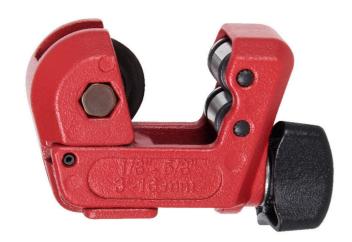

# 截管器

358/6A

#### 

- instant wheel change
- ergonomic knob
- extra reduced radius spin
- steel threaded insert for longer life span

#### 用途:

• for cutting cooper, aluminium, inox and steel tube of maximum thickness till 2mm

|        | m      | <b>@</b>    | В  | D    | Н    | LŦ   | •   |
|--------|--------|-------------|----|------|------|------|-----|
| 626181 | 3 - 16 | 1/8" - 5/8" | 27 | 19.8 | 34.4 | 62.5 | 104 |