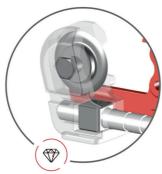

#### 

- instant wheel change
- ergonomic knob
- extra reduced radius spin
- steel threaded insert for longer life span

### 用途 (pictures)

instant wheel change

steel threaded insert for longer life span

extra reduced radius spin