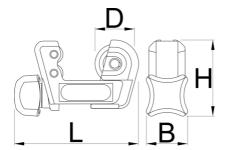

#### 用途:

• for cutting cooper, aluminium, inox and steel tube of maximum thickness till 2mm

|        | m      | <b>@</b>    | В  | D    | Н    | LŦ   | •   |
|--------|--------|-------------|----|------|------|------|-----|
| 626181 | 3 - 16 | 1/8" - 5/8" | 27 | 19.8 | 34.4 | 62.5 | 104 |

<sup>\*</sup> Images of products are symbolic. All dimensions are in mm, and weight in grams. All listed dimensions may vary in tolerance.