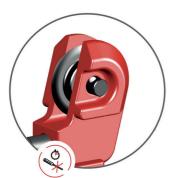

#### 

- instant wheel change
- ergonomic knob
- extra reduced radius spin
- steel threaded insert for longer life span

### 用途 (pictures)

instant wheel change

steel threaded insert for longer life span

extra reduced radius spin