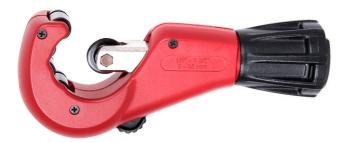

#### Product features

- Designed to be an easy to use and effective way of cutting tubes. Simply place the cutter and engage the cutting wheel at your desired position, rotate tool around the tube while adjusting the cutting wheel using the ergonomic knob.
- instant wheel change
- ergonomic knob
- 4 rollers for a better fastening of the tube and smooth operation
- spare cutting wheel in handle
- possible individual use of burr NOGA removal tool
- steel threaded insert for longer life span

#### Kullanım:

• for cutting cooper, aluminium, inox and steel tube of maximum thickness till 2mm

|        | mm     | 0             | В    | D    | Н    | L     |     |
|--------|--------|---------------|------|------|------|-------|-----|
| 626187 | 3 - 35 | 1/8" - 1.3/8" | 41.4 | 19.8 | 65.8 | 160.6 | 340 |