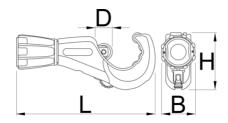

#### Kullanım:

• for cutting cooper, aluminium, inox and steel tube of maximum thickness till 2mm

|        | mm     | 0             | В    | D    | Н    | L     |     |
|--------|--------|---------------|------|------|------|-------|-----|
| 626187 | 3 - 35 | 1/8" - 1.3/8" | 41.4 | 19.8 | 65.8 | 160.6 | 340 |