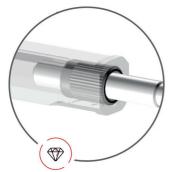

## Usage (pictures)

4 rollers for a better fastening of the tube and smooth operation

possible individual use of burr NOGA removal tool

instant wheel change

spare cutting wheel in handle

steel threaded insert for longer life span