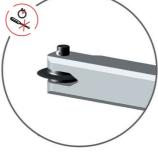

## Usage (pictures)

4 rollers for a better fastening of the tube and smooth operation

possible individual use of burr NOGA removal tool

instant wheel change

spare cutting wheel in handle

steel threaded insert for longer life span