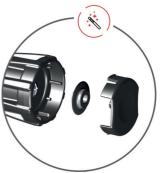

## Usage (pictures)

4 rollers for a better fastening of the tube and smooth operation

possible individual use of burr NOGA removal tool

instant wheel change

spare cutting wheel in handle

steel threaded insert for longer life span

## Spare parts