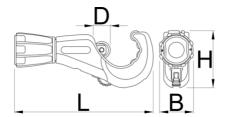

#### 用途:

for cutting cooper, aluminium, inox and steel tube of maximum thickness till 2mm

|        |        | <b>@</b>      | В    | D    | Н    | L     | •   |
|--------|--------|---------------|------|------|------|-------|-----|
| 626187 | 3 - 35 | 1/8" - 1.3/8" | 41.4 | 19.8 | 65.8 | 160.6 | 340 |

<sup>\*</sup> Images of products are symbolic. All dimensions are in mm, and weight in grams. All listed dimensions may vary in tolerance.