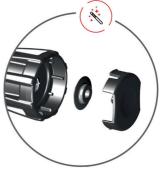

#### 

- Designed to be an easy to use and effective way of cutting tubes. Simply place the cutter and engage the cutting wheel at your desired position, rotate tool around the tube while adjusting the cutting wheel using the ergonomic knob.
- instant wheel change
- ergonomic knob
- 4 rollers for a better fastening of the tube and smooth operation
- spare cutting wheel in handle
- possible individual use of burr NOGA removal tool
- steel threaded insert for longer life span

### 用途 (pictures)

4 rollers for a better fastening of the tube and smooth operation

possible individual use of burr NOGA removal tool

instant wheel change

spare cutting wheel in handle

steel threaded insert for longer life span