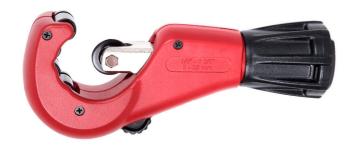

#### 

- Designed to be an easy to use and effective way of cutting tubes. Simply place the cutter and engage the cutting wheel at your desired position, rotate tool around the tube while adjusting the cutting wheel using the ergonomic knob.
- instant wheel change
- ergonomic knob
- 4 rollers for a better fastening of the tube and smooth operation
- spare cutting wheel in handle
- possible individual use of burr NOGA removal tool
- steel threaded insert for longer life span

#### 用途:

for cutting cooper, aluminium, inox and steel tube of maximum thickness till 2mm

|        |        | <b>@</b>      | В    | D    | Н    | L     | •   |
|--------|--------|---------------|------|------|------|-------|-----|
| 626187 | 3 - 35 | 1/8" - 1.3/8" | 41.4 | 19.8 | 65.8 | 160.6 | 340 |