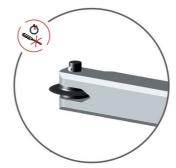

#### 

- Designed to be an easy to use and effective way of cutting tubes. Simply place the cutter and engage the cutting wheel at your desired position, rotate tool around the tube while adjusting the cutting wheel using the ergonomic knob.
- instant wheel change
- ergonomic knob
- 4 rollers for a better fastening of the tube and smooth operation
- spare cutting wheel in handle
- possible individual use of burr NOGA removal tool
- steel threaded insert for longer life span

### 用途 (pictures)

4 rollers for a better fastening of the tube and smooth operation

possible individual use of burr NOGA removal tool

instant wheel change

spare cutting wheel in handle

steel threaded insert for longer life span