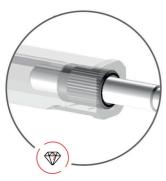

#### 

- Designed to be an easy to use and effective way of cutting tubes. Simply place the cutter and engage the cutting wheel at your desired position, rotate tool around the tube while adjusting the cutting wheel using the ergonomic knob.
- instant wheel change
- ergonomic knob
- 4 rollers for a better fastening of the tube and smooth operation
- spare cutting wheel in handle
- possible individual use of burr NOGA removal tool
- steel threaded insert for longer life span

### 用途 (pictures)

4 rollers for a better fastening of the tube and smooth operation

possible individual use of burr NOGA removal tool

instant wheel change

spare cutting wheel in handle

steel threaded insert for longer life span