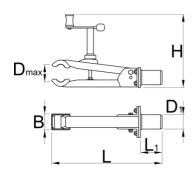

- Interchangeable adapter for compatibility with repair stands of other brands (parts not included).
- Made in Europe.

|        | D₹  | D1 | В  | Н   | L   | L1 |      |
|--------|-----|----|----|-----|-----|----|------|
| 629164 | 110 | 45 | 50 | 271 | 347 | 68 | 2850 |