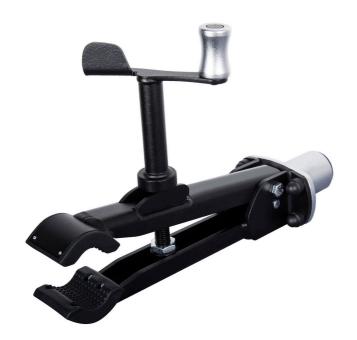

## Master shop repair clamp

1693.1M

## Atributi proizvoda

Our most durable and rigid clamp is designed to support even the heaviest bikes. Clamp frame design enables the jaws to open and close parallel to each other and thus clamp the bike gently and securely in place. Thanks to round shape of clamping jaws, clamping force is distributed evenly around the clamping area. Low profile design of clamping jaws only requires 5 cm of exposed seat post for clamping. Jaws are covered in grippy replaceable rubber covers. Clamp is operated via ergonomically shaped rotating handle, which allows precise control of the clamping force. Master Shop Clamp mounting adapter is interchangeable and fits adapters for repair stands of other brands (parts not included).

- Durable and rigid, designed to support even the heaviest bikes.
- Round shape of clamping jaws allows clamping force distribution over the whole clamping area.
- Low profile, only 5 cm of exposed seat post needed to clamp the bike.
- Replaceable rubber jaw covers.
- Ergonomic rotating handle for great control of the clamping force.
- The clamp is compatible with all current Unior repair stands.