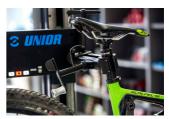

## Atributi proizvoda

Our most durable and rigid clamp is designed to support even the heaviest bikes. Clamp frame design enables the jaws to open and close parallel to each other and thus clamp the bike gently and securely in place. Thanks to round shape of clamping jaws, clamping force is distributed evenly around the clamping area. Low profile design of clamping jaws only requires 5 cm of exposed seat post for clamping. Jaws are covered in grippy replaceable rubber covers. Clamp is operated via ergonomically shaped rotating handle, which allows precise control of the clamping force. Master Shop Clamp mounting adapter is interchangeable and fits adapters for repair stands of other brands (parts not included).

- Durable and rigid, designed to support even the heaviest bikes.
- Round shape of clamping jaws allows clamping force distribution over the whole clamping area.
- Low profile, only 5 cm of exposed seat post needed to clamp the bike.
- Replaceable rubber jaw covers.
- Ergonomic rotating handle for great control of the clamping force.
- The clamp is compatible with all current Unior repair stands.