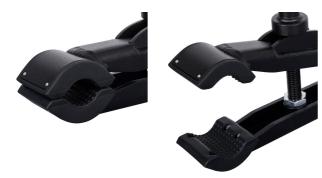

## Rezervni djelovi

\*\*

Replaceable rubber covers for clamp, round, 2 pcs set