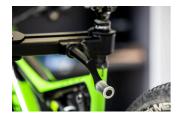

## Atributi proizvoda

Our most durable and rigid clamp is designed to support even the heaviest bikes. Clamp frame design enables the jaws to open and close parallel to each other and thus clamp the bike gently and securely in place. Thanks to round shape of clamping jaws, clamping force is distributed evenly around the clamping area. Low profile design of clamping jaws only requires 5 cm of exposed seat post for clamping. Jaws are covered in grippy replaceable rubber covers. Clamp is operated via ergonomically shaped rotating handle, which allows precise control of the clamping force. Master Shop Clamp mounting adapter is interchangeable and fits adapters for repair stands of other brands (parts not included).

- Durable and rigid, designed to support even the heaviest bikes.
- Round shape of clamping jaws allows clamping force distribution over the whole clamping area.
- Low profile, only 5 cm of exposed seat post needed to clamp the bike.
- Replaceable rubber jaw covers.
- Ergonomic rotating handle for great control of the clamping force.
- The clamp is compatible with all current Unior repair stands.