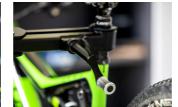

## Atributi proizvoda

Our most durable and rigid clamp is designed to support even the heaviest bikes. Clamp frame design enables the jaws to open and close parallel to each other and thus clamp the bike gently and securely in place. Thanks to round shape of clamping jaws, clamping force is distributed evenly around the clamping area. Low profile design of clamping jaws only requires 5 cm of exposed seat post for clamping. Jaws are covered in grippy replaceable rubber covers. Clamp is operated via ergonomically shaped rotating handle, which allows precise control of the clamping force. Master Shop Clamp mounting adapter is interchangeable and fits adapters for repair stands of other brands (parts not included).

- Durable and rigid, designed to support even the heaviest bikes.
- Round shape of clamping jaws allows clamping force distribution over the whole clamping area.
- Low profile, only 5 cm of exposed seat post needed to clamp the bike.
- Replaceable rubber jaw covers.
- Ergonomic rotating handle for great control of the clamping force.
- The clamp is compatible with all current Unior repair stands.