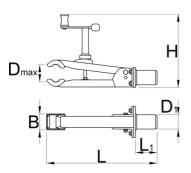

- Interchangeable adapter for compatibility with repair stands of other brands (parts not included).
- Made in Europe.

|        | D₹  | D1 | В  | Н   | L   | L1 | <b>1</b> |
|--------|-----|----|----|-----|-----|----|----------|
| 629164 | 110 | 45 | 50 | 271 | 347 | 68 | 2850     |