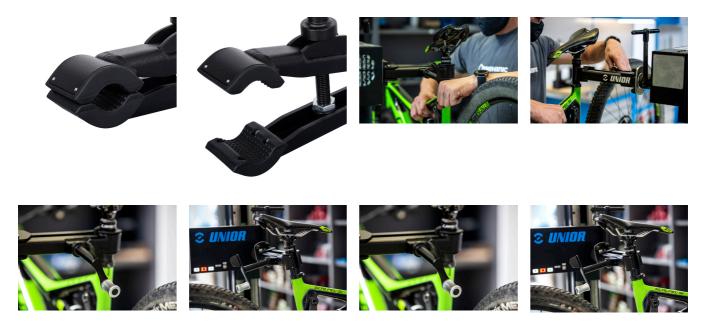

### Upotreba (pictures)

## Rezervni dijelovi

 $\blacktriangleright$  Replaceable rubber covers for clamp, round, 2 pcs set