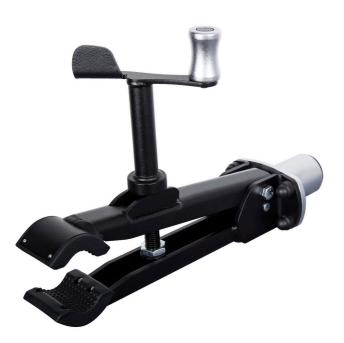

#### Atributi proizvoda

Our most durable and rigid clamp is designed to support even the heaviest bikes. Clamp frame design enables the jaws to open and close parallel to each other and thus clamp the bike gently and securely in place. Thanks to round shape of clamping jaws, clamping force is distributed evenly around the clamping area. Low profile design of clamping jaws only requires 5 cm of exposed seat post for clamping. Jaws are covered in grippy replaceable rubber covers. Clamp is operated via ergonomically shaped rotating handle, which allows precise control of the clamping force. Master Shop Clamp mounting adapter is interchangeable and fits adapters for repair stands of other brands (parts not included).

- Durable and rigid, designed to support even the heaviest bikes.
- Round shape of clamping jaws allows clamping force distribution over the whole clamping area.
- Low profile, only 5 cm of exposed seat post needed to clamp the bike.
- Replaceable rubber jaw covers.
- Ergonomic rotating handle for great control of the clamping force.
- The clamp is compatible with all current Unior repair stands.