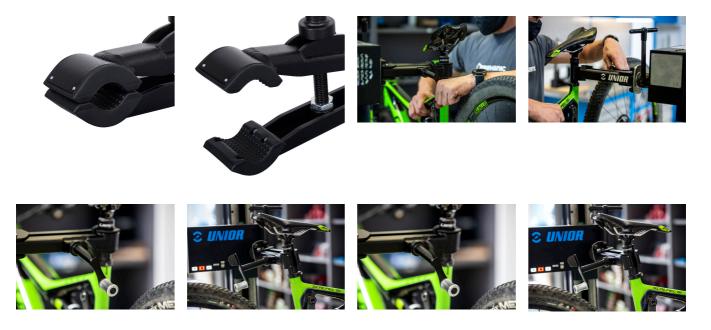

## Usage (pictures)

## Spare parts

 $\sim$  Replaceable rubber covers for clamp, round, 2 pcs set