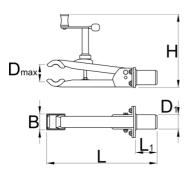

- Interchangeable adapter for compatibility with repair stands of other brands (parts not included).
- Made in Europe.

|        | D₹  | D1 | В  | Н   | L   | L1 | <b>1</b> |
|--------|-----|----|----|-----|-----|----|----------|
| 629164 | 110 | 45 | 50 | 271 | 347 | 68 | 2850     |