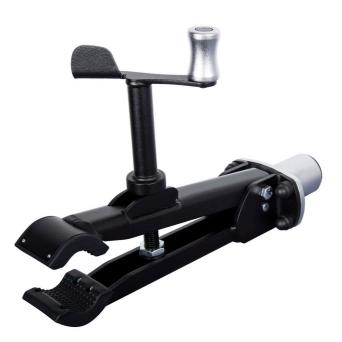

## Product features

Our most durable and rigid clamp is designed to support even the heaviest bikes. Clamp frame design enables the jaws to open and close parallel to each other and thus clamp the bike gently and securely in place. Thanks to round shape of clamping jaws, clamping force is distributed evenly around the clamping area. Low profile design of clamping jaws only requires 5 cm of exposed seat post for clamping. Jaws are covered in grippy replaceable rubber covers. Clamp is operated via ergonomically shaped rotating handle, which allows precise control of the clamping force. Master Shop Clamp mounting adapter is interchangeable and fits adapters for repair stands of other brands (parts not included).

- Durable and rigid, designed to support even the heaviest bikes.
- Round shape of clamping jaws allows clamping force distribution over the whole clamping area.
- Low profile, only 5 cm of exposed seat post needed to clamp the bike.
- Replaceable rubber jaw covers.
- Ergonomic rotating handle for great control of the clamping force.
- The clamp is compatible with all current Unior repair stands.