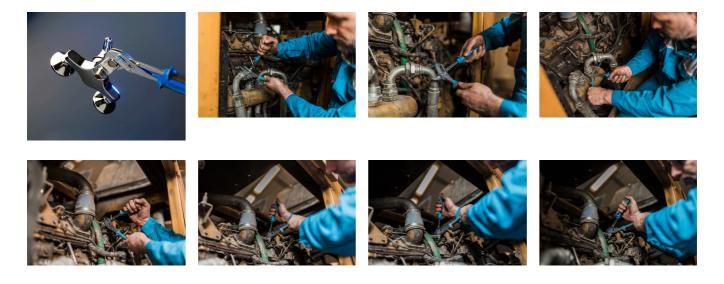

# Waterpump box joint pliers

## 449/1PYTHON



#### Profiles



### Product features

- material: premium chrome vanadium steel
- drop forged, entirely hardened and tempered
- surface finish: chrome plated to standard ISO 1456:2009
- heavy duty double component handles

#### Advantages:

- jaw aperture adjustable in 7 positions
- jaws are always parallel to protect the nut from being damaged
- 449.1 additional plastic jaws for work on chromed and polished nuts



|        | L   | А  | O_max | <b>1</b> |
|--------|-----|----|-------|----------|
| 615032 | 240 | 11 | 42    | 420      |

 $\ast$  Images of products are symbolic. All dimensions are in mm, and weight in grams. All listed dimensions may vary in tolerance.

## Usage (pictures)



## Photo (pictures)



## Spare parts



Plastic jaw for 449/1PYTHON