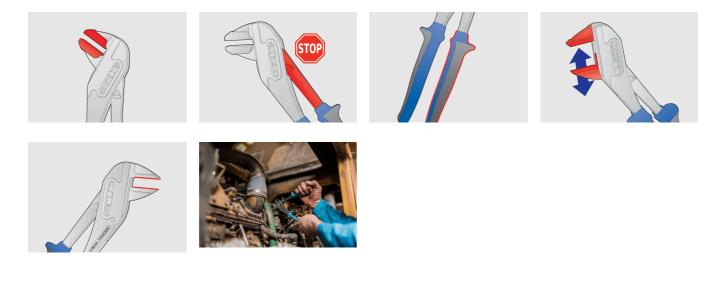

# Waterpump box joint pliers

## 449/1PYTHON



#### Profiles



### Product features

- material: premium chrome vanadium steel
- drop forged, entirely hardened and tempered
- surface finish: chrome plated to standard ISO 1456:2009
- heavy duty double component handles

#### Advantages:

- jaw aperture adjustable in 7 positions
- jaws are always parallel to protect the nut from being damaged
- 449.1 additional plastic jaws for work on chromed and polished nuts



|        | L   | А  | O_max | <b>1</b> |
|--------|-----|----|-------|----------|
| 615032 | 240 | 11 | 42    | 420      |

 $\ast$  Images of products are symbolic. All dimensions are in mm, and weight in grams. All listed dimensions may vary in tolerance.

## Usage (pictures)



## Photo (pictures)



## Spare parts



Plastic jaw for 449/1PYTHON