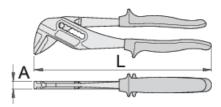

#### Advantages:

- jaw aperture adjustable in 7 positions
- jaws are always parallel to protect the nut from being damaged
- 449.1 additional plastic jaws for work on chromed and polished nuts

|        | L   | А  | O_max | <b>1</b> |
|--------|-----|----|-------|----------|
| 615032 | 240 | 11 | 42    | 420      |

 $\ast$  Images of products are symbolic. All dimensions are in mm, and weight in grams. All listed dimensions may vary in tolerance.