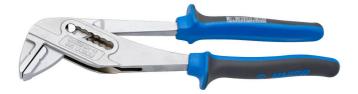

# Waterpump box joint pliers

## 449/1PYTHON

### Product features

- material: premium chrome vanadium steel
- drop forged, entirely hardened and tempered
- surface finish: chrome plated to standard ISO 1456:2009
- heavy duty double component handles