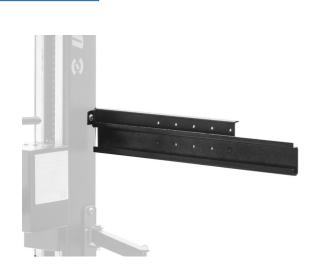

## Frame mount holder for small parts organizer for 1693EL

## 

1693EL.9

Small parts organizer mounts to the Unior's electric repair stand column and provides optimal placement for it. The setup will make work more comfortable and productive as the smaller parts will be right where you need it and you'll not have to turn around to the workbench to access it. Organizer is compatible with all sizes of plastic boxes in our range.