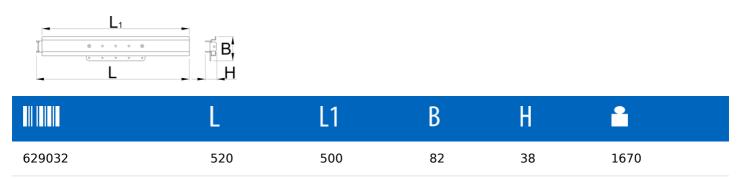

## 

1693EL.9

Small parts organizer mounts to the Unior's electric repair stand column and provides optimal placement for it. The setup will make work more comfortable and productive as the smaller parts will be right where you need it and you'll not have to turn around to the workbench to access it. Organizer is compatible with all sizes of plastic boxes in our range.