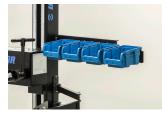

## 

1693EL.9

Small parts organizer mounts to the Unior's electric repair stand column and provides optimal placement for it. The setup will make work more comfortable and productive as the smaller parts will be right where you need it and you'll not have to turn around to the workbench to access it. Organizer is compatible with all sizes of plastic boxes in our range.

• Plastic boxes are not included with organizer and are sold separately.

\* Images of products are symbolic. All dimensions are in mm, and weight in grams. All listed dimensions may vary in tolerance.

用途 (pictures)