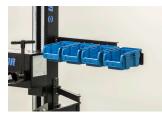

## Product features

1693EL.9

Small parts organizer mounts to the Unior's electric repair stand column and provides optimal placement for it. The setup will make work more comfortable and productive as the smaller parts will be right where you need it and you'll not have to turn around to the workbench to access it. Organizer is compatible with all sizes of plastic boxes in our range.

• Plastic boxes are not included with organizer and are sold separately.

\* Images of products are symbolic. All dimensions are in mm, and weight in grams. All listed dimensions may vary in tolerance.

## Usage (pictures)