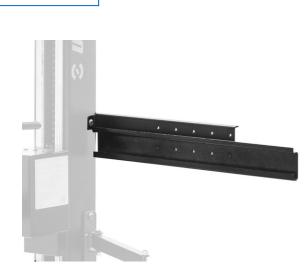

## Frame mount holder for small parts organizer for 1693EL

## Product features

1693EL.9

Small parts organizer mounts to the Unior's electric repair stand column and provides optimal placement for it. The setup will make work more comfortable and productive as the smaller parts will be right where you need it and you'll not have to turn around to the workbench to access it. Organizer is compatible with all sizes of plastic boxes in our range.