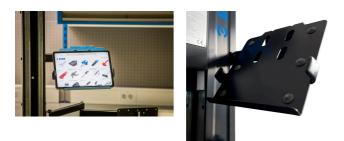

## Atributi proizvoda

Tablet holder mounts to the Unior's electric repair stand column and provides optimal placement for tablet. The setup will make work more comfortable and productive as the tablet will be right where you need it and you'll not have to turn around to the workbench to access it. Holder features protective rubber on the surface to prevent tablet from scratching and adjustable arm to accommodate tablets with width from 210 mm to 340 mm. Holder mounts under 67 degrees angle for easier swiping and better view.

## upotreba (pictures)