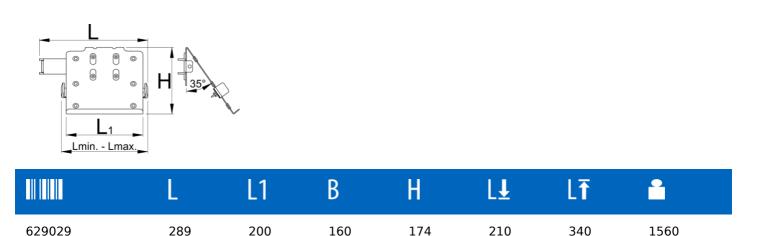

## Atributi proizvoda

Tablet holder mounts to the Unior's electric repair stand column and provides optimal placement for tablet. The setup will make work more comfortable and productive as the tablet will be right where you need it and you'll not have to turn around to the workbench to access it. Holder features protective rubber on the surface to prevent tablet from scratching and adjustable arm to accommodate tablets with width from 210 mm to 340 mm. Holder mounts under 67 degrees angle for easier swiping and better view.