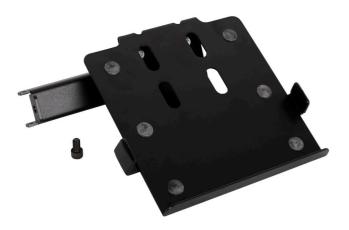

## Frame mount tablet holder for 1693EL

1693EL.6

## Atributi proizvoda

Tablet holder mounts to the Unior's electric repair stand column and provides optimal placement for tablet. The setup will make work more comfortable and productive as the tablet will be right where you need it and you'll not have to turn around to the workbench to access it. Holder features protective rubber on the surface to prevent tablet from scratching and adjustable arm to accommodate tablets with width from 210 mm to 340 mm. Holder mounts under 67 degrees angle for easier swiping and better view.