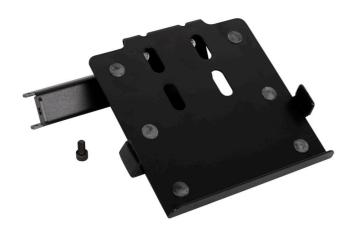

## Product features

Tablet holder mounts to the Unior's electric repair stand column and provides optimal placement for tablet. The setup will make work more comfortable and productive as the tablet will be right where you need it and you'll not have to turn around to the workbench to access it. Holder features protective rubber on the surface to prevent tablet from scratching and adjustable arm to accommodate tablets with width from 210 mm to 340 mm. Holder mounts under 67 degrees angle for easier swiping and better view.

|        | L   | L1  | В   | Н   | ΓŦ  | L₹  | ů    |  |
|--------|-----|-----|-----|-----|-----|-----|------|--|
| 629029 | 289 | 200 | 160 | 174 | 210 | 340 | 1560 |  |

 $^{\ast}$  Images of products are symbolic. All dimensions are in mm, and weight in grams. All listed dimensions may vary in tolerance.