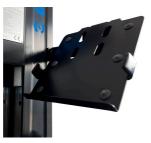

## Product features

Tablet holder mounts to the Unior's electric repair stand column and provides optimal placement for tablet. The setup will make work more comfortable and productive as the tablet will be right where you need it and you'll not have to turn around to the workbench to access it. Holder features protective rubber on the surface to prevent tablet from scratching and adjustable arm to accommodate tablets with width from 210 mm to 340 mm. Holder mounts under 67 degrees angle for easier swiping and better view.

## Usage (pictures)