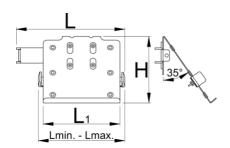

|        | L   | L1  | В   | Н   | ΓŦ  | L₹  | ů    |  |
|--------|-----|-----|-----|-----|-----|-----|------|--|
| 629029 | 289 | 200 | 160 | 174 | 210 | 340 | 1560 |  |

 $^{\ast}$  Images of products are symbolic. All dimensions are in mm, and weight in grams. All listed dimensions may vary in tolerance.