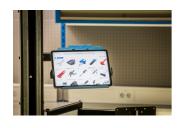

## Product features

Tablet holder mounts to the Unior's electric repair stand column and provides optimal placement for tablet. The setup will make work more comfortable and productive as the tablet will be right where you need it and you'll not have to turn around to the workbench to access it. Holder features protective rubber on the surface to prevent tablet from scratching and adjustable arm to accommodate tablets with width from 210 mm to 340 mm. Holder mounts under 67 degrees angle for easier swiping and better view.

## Usage (pictures)