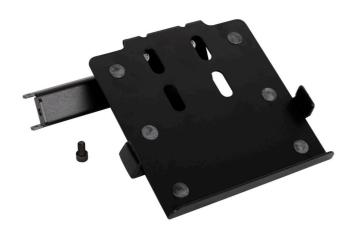

## Atributi proizvoda

Tablet holder mounts to the Unior's electric repair stand column and provides optimal placement for tablet. The setup will make work more comfortable and productive as the tablet will be right where you need it and you'll not have to turn around to the workbench to access it. Holder features protective rubber on the surface to prevent tablet from scratching and adjustable arm to accommodate tablets with width from 210 mm to 340 mm. Holder mounts under 67 degrees angle for easier swiping and better view.

|        | L   | L1  | В   | Н   | ĹŢ  | LŦ  |      |
|--------|-----|-----|-----|-----|-----|-----|------|
| 629029 | 289 | 200 | 160 | 174 | 210 | 340 | 1560 |

\* Slike proizvoda su simbolične. Sve dimenzije su u mm, masa je u g.