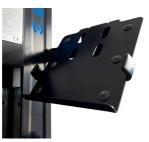

## Atributi proizvoda

Tablet holder mounts to the Unior's electric repair stand column and provides optimal placement for tablet. The setup will make work more comfortable and productive as the tablet will be right where you need it and you'll not have to turn around to the workbench to access it. Holder features protective rubber on the surface to prevent tablet from scratching and adjustable arm to accommodate tablets with width from 210 mm to 340 mm. Holder mounts under 67 degrees angle for easier swiping and better view.