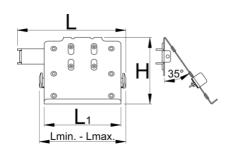

|        | L   | L1  | В   | Н   | ĹŢ  | LŦ  |      |
|--------|-----|-----|-----|-----|-----|-----|------|
| 629029 | 289 | 200 | 160 | 174 | 210 | 340 | 1560 |

\* Slike proizvoda su simbolične. Sve dimenzije su u mm, masa je u g.