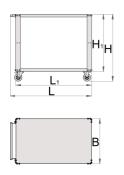

- Total capacity 200kg. Maximum 100kg per shelf.
- Assembled dimensions: 1072 x 600 x 887mm
- Packaged dimensions: 1020 x 635 x 190mm

|        | L    | В   | Н   | L1   | H1  | <b>1</b> |
|--------|------|-----|-----|------|-----|----------|
| 628211 | 1072 | 600 | 887 | 1000 | 760 | 33500    |