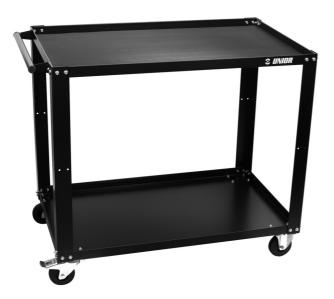

## 940T-BLACK

Product attributen

- Ergonomic, lightweight and easily moved service trolley
- This industrial-quality service trolley is ideal for use in garages, engineering workshops and warehouses.
- It allows the user to easily transport tools and components around the working area, and keep them easily at hand while working on a task.
- This trolley encourages and organized, pre-planned approach to tasks, and improves efficiency, productivity and comfort.
- The water-resistant top shelf allows easy access to tools and parts at a comfortable working height, while the lower shelf provides additional storage.
- The shelves are engineered for a maximum load of 100kg each, and are protected with an impact-resistant, anti-slip mat.
- Made in Europe to the highest standards, and backed by Unior's lifetime warranty. Includes:
- 4 casters 2 fixed and 2 swivelling. One easily-braked caster.
- Two water-resistant shelves, upper complete with impact-absorbing, anti-slip mat Specifications:

- Total capacity 200kg. Maximum 100kg per shelf.
- Assembled dimensions: 1072 x 600 x 887mm
- Packaged dimensions: 1020 x 635 x 190mm

|        | L    | В   | Н   | L1   | H1  | <b>1</b> |
|--------|------|-----|-----|------|-----|----------|
| 628211 | 1072 | 600 | 887 | 1000 | 760 | 33500    |