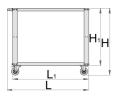

|        | L    | В   | Н   | L1   | H1  | •     |
|--------|------|-----|-----|------|-----|-------|
| 628211 | 1072 | 600 | 887 | 1000 | 760 | 33500 |

<sup>\*</sup> Images of products are symbolic. All dimensions are in mm, and weight in grams. All listed dimensions may vary in tolerance.