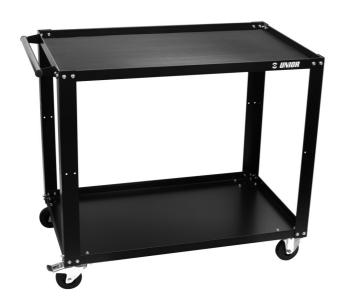

### Product features

- Ergonomic, lightweight and easily moved service trolley
- This industrial-quality service trolley is ideal for use in garages, engineering workshops and warehouses.
- It allows the user to easily transport tools and components around the working area, and keep them easily at hand while working on a task.
- This trolley encourages and organized, pre-planned approach to tasks, and improves efficiency, productivity and comfort.
- The water-resistant top shelf allows easy access to tools and parts at a comfortable working height, while the lower shelf provides additional storage.
- The shelves are engineered for a maximum load of 100kg each, and are protected with an impact-resistant, anti-slip mat.
- Made in Europe to the highest standards, and backed by Unior's lifetime warranty.

#### Includes:

- 4 casters 2 fixed and 2 swivelling. One easily-braked caster.
- Two water-resistant shelves, upper complete with impact-absorbing, anti-slip mat

- Total capacity 200kg. Maximum 100kg per shelf.
- Assembled dimensions: 1072 x 600 x 887mm
- Packaged dimensions: 1020 x 635 x 190mm