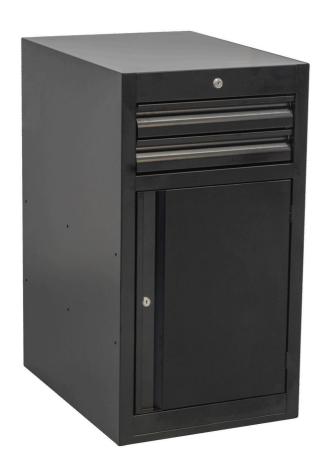

# Narrow drawer cabinet - 2 drawers and door

990NDD2-BLACK

#### Product features

- material: premium PLUS sheet metal
- central locking system with a lock and folding key

- lock with key included also foam keyring
- full extension drawers with top quality ball-bearing slides
- the synthetic covering protects drawers and tools from damage
- coated with eco colour of Qualicoat quality standard
- 2 drawers (2 x L 374 x W 570 x H 70 mm)
- with door
- basic dimensions L 475 x W 650 x H 870 mm
- total volume of drawers: 30 litres
- possible use of SOS tool tray system in drawers
- maximum capacity of each drawer: 50kg

|        | L   | В   | Н   | <b>1</b> |
|--------|-----|-----|-----|----------|
| 626167 | 475 | 650 | 870 | 40000    |

<sup>\*</sup> Images of products are symbolic. All dimensions are in mm, and weight in grams. All listed dimensions may vary in tolerance.