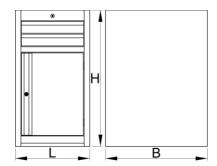

#### **Profiles**

|        | L   | В   | Н   | <b>1</b> |
|--------|-----|-----|-----|----------|
| 626167 | 475 | 650 | 870 | 40000    |

<sup>\*</sup> Images of products are symbolic. All dimensions are in mm, and weight in grams. All listed dimensions may vary in tolerance.