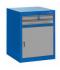

# Narrow drawer cabinet - 2 drawers and door

990NDD2-BLACK

#### Product features

- material: premium PLUS sheet metal
- central locking system with a lock and folding key

- lock with key included also foam keyring
- full extension drawers with top quality ball-bearing slides
- the synthetic covering protects drawers and tools from damage
- coated with eco colour of Qualicoat quality standard
- 2 drawers (2 x L 374 x W 570 x H 70 mm)
- with door
- basic dimensions L 475 x W 650 x H 870 mm
- total volume of drawers: 30 litres
- possible use of SOS tool tray system in drawers
- maximum capacity of each drawer: 50kg