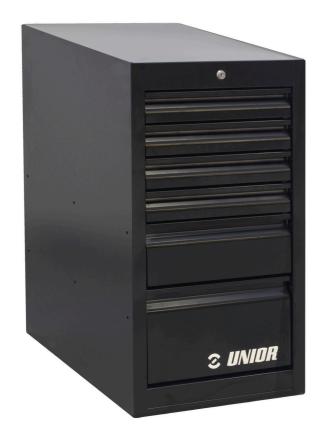

# Narrow drawer cabinet - 6 drawers

#### 990ND6-BLACK

#### Product features

- material: premium PLUS sheet metal
- central locking system with a lock and folding key
- lock with key included also foam keyring
- full extension drawers with top quality ball-bearing slides
- the synthetic covering protects drawers and tools from damage

- coated with eco colour of Qualicoat quality standard
- 6 drawers (4 x L 374 x W 570 x H 70 mm, 1 x L 374 x W 605 x H 150 mm, 1 x L 374 x W 605 x H 230 mm)
- basic dimensions L 475 x W 650 x H 870 mm
- total volume of drawers: 145 litres
- possible use of SOS tool tray system in drawers
- maximum capacity of each drawer: 50kg