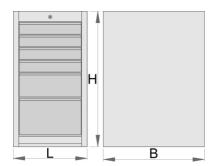

- coated with eco colour of Qualicoat quality standard
- 6 drawers (4 x L 374 x W 570 x H 70 mm, 1 x L 374 x W 605 x H 150 mm, 1 x L 374 x W 605 x H 230 mm)
- basic dimensions L 475 x W 650 x H 870 mm
- total volume of drawers: 145 litres
- possible use of SOS tool tray system in drawers
- maximum capacity of each drawer: 50kg

|        | L   | В   | Н   | <b>å</b> |
|--------|-----|-----|-----|----------|
| 626166 | 475 | 650 | 870 | 54000    |

<sup>\*</sup> Images of products are symbolic. All dimensions are in mm, and weight in grams. All listed dimensions may vary in tolerance.