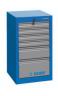

# Narrow drawer cabinet - 6 drawers

#### 990ND6-BLACK

#### Product features

- material: premium PLUS sheet metal
- central locking system with a lock and folding key
- lock with key included also foam keyring
- full extension drawers with top quality ball-bearing slides
- the synthetic covering protects drawers and tools from damage

- coated with eco colour of Qualicoat quality standard
- 6 drawers (4 x L 374 x W 570 x H 70 mm, 1 x L 374 x W 605 x H 150 mm, 1 x L 374 x W 605 x H 230 mm)
- basic dimensions L 475 x W 650 x H 870 mm
- total volume of drawers: 145 litres
- possible use of SOS tool tray system in drawers
- maximum capacity of each drawer: 50kg