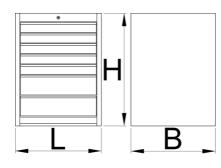

- basic dimensions L 663 x W 650 x H 870 mm
- total volume of drawers: 214 litres
- possible use of SOS tool tray system in drawers
- maximum capacity of each drawer: 50kg

|        | L   | В   | Н   | <b>1</b> |
|--------|-----|-----|-----|----------|
| 628585 | 663 | 650 | 870 | 71500    |