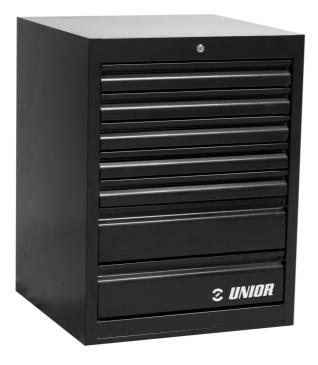

# Tool chest wide - 7 drawers

990WD7-BLACK

#### Product features

- material: premium PLUS sheet metal
- central locking system with a lock and folding key
- lock with key included also foam keyring
- full extension drawers with top quality ball-bearing slides
- the synthetic covering protects drawers and tools from damage
- coated with eco colour of Qualicoat quality standard
- 7 drawers (5 x L 564 x W 570 x H 70mm, 2x L 564 x W 605 x H 150mm)

- basic dimensions L 663 x W 650 x H 870 mm
- total volume of drawers: 214 litres
- possible use of SOS tool tray system in drawers
- maximum capacity of each drawer: 50kg

|        | L   | В   | Н   | <b>1</b> |
|--------|-----|-----|-----|----------|
| 628585 | 663 | 650 | 870 | 71500    |