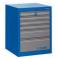

# Tool chest wide - 7 drawers

990WD7-BLACK

#### Product features

- material: premium PLUS sheet metal
- central locking system with a lock and folding key
- lock with key included also foam keyring
- full extension drawers with top quality ball-bearing slides
- the synthetic covering protects drawers and tools from damage
- coated with eco colour of Qualicoat quality standard
- 7 drawers (5 x L 564 x W 570 x H 70mm, 2x L 564 x W 605 x H 150mm)

- basic dimensions L 663 x W 650 x H 870 mm
- total volume of drawers: 214 litres
- possible use of SOS tool tray system in drawers
- maximum capacity of each drawer: 50kg

|        | L   | В   | Н   | <b>1</b> |
|--------|-----|-----|-----|----------|
| 628585 | 663 | 650 | 870 | 71500    |