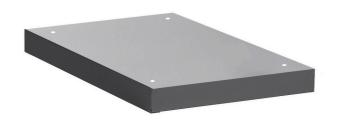

# Narrow tool chest underbase

# 990NDU-BLACK

# Product features

material: premium sheet metal

#### Features:

- Height Elevation: Raises workbench height by 60mm (total base height 78mm) for improved ergonomics.
- Efficient Storage: Allows for easy storage of tool carriages beneath your workbench.
- Durable Construction: High-quality steel build ensures long-lasting durability. Upgrade your workshop with the Unior 990NDU BLACK Underbase.