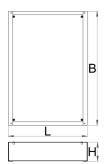

|        | <b>₹</b> | L   | В   | Н  | •    |
|--------|----------|-----|-----|----|------|
| 627689 | 60       | 442 | 640 | 78 | 6400 |

<sup>\*</sup> Images of products are symbolic. All dimensions are in mm, and weight in grams. All listed dimensions may vary in tolerance.