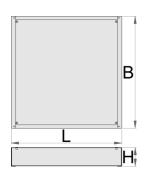

|        | $\checkmark$ | L   | В   | Н  | <b>1</b> |
|--------|--------------|-----|-----|----|----------|
| 627688 | 60           | 630 | 640 | 78 | 7200     |

 $\ast$  Images of products are symbolic. All dimensions are in mm, and weight in grams. All listed dimensions may vary in tolerance.