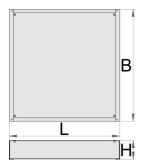

### 配置文件

|        | <i>*</i> | L   | В   | Н  |      |
|--------|----------|-----|-----|----|------|
| 627688 | 60       | 630 | 640 | 78 | 7200 |

<sup>\*</sup> Images of products are symbolic. All dimensions are in mm, and weight in grams. All listed dimensions may vary in tolerance.