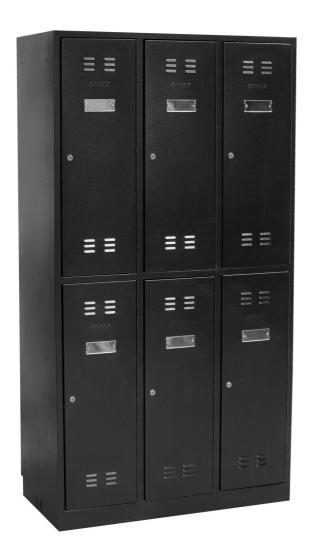

# Wardrobe cabinet, 6 compartments

950/6-BLACK

#### Product features

- The wardrobes are powder painted to resist rusting. For additional protection the sheet steel is ecologically lacquered with cadmium and lead free colour. The wardrobe doors in bright colours fill each room with youthful atmosphere.
- the body of the wardrobe is made of 0.8 mm thick high quality sheet steel
- the doors are made of 1 mm thick sheet steel, reinforced against lateral torsion and bending. The doors come in six different colours (RAL 1021, RAL 3020, RAL 5010, RAL 6029, RAL 2004 and RAL 7035).