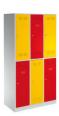

# Wardrobe cabinet, 6 compartments

950/6-BLACK

#### Product features

- The wardrobes are powder painted to resist rusting. For additional protection the sheet steel is ecologically lacquered with cadmium and lead free colour. The wardrobe doors in bright colours fill each room with youthful atmosphere.
- the body of the wardrobe is made of 0.8 mm thick high quality sheet steel
- the doors are made of 1 mm thick sheet steel, reinforced against lateral torsion and bending. The doors come in six different colours (RAL 1021, RAL 3020, RAL 5010, RAL 6029, RAL 2004 and RAL 7035).

|        | L    | В   | Н    | L1  | B1 | H1  |       |
|--------|------|-----|------|-----|----|-----|-------|
| 628588 | 1000 | 500 | 1880 | 300 | 20 | 875 | 75000 |

<sup>\*</sup> Images of products are symbolic. All dimensions are in mm, and weight in grams. All listed dimensions may vary in tolerance.