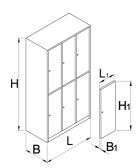

|        | L    | В   | Н    | L1  | B1 | H1  |       |
|--------|------|-----|------|-----|----|-----|-------|
| 628588 | 1000 | 500 | 1880 | 300 | 20 | 875 | 75000 |

<sup>\*</sup> Images of products are symbolic. All dimensions are in mm, and weight in grams. All listed dimensions may vary in tolerance.