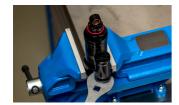

## Flat wrench for suspension service

## 1706/2DP-US



## Product features

• Wrench is used to remove and install IFP reservoir on RockShox Super Deluxe shocks and RockShox Vivid Air shocks. It features double dipped handle for comfort, with the right leverage to prevent overtightening of the reservoir. Crowfoot allows the use of 1/2" torque wrench for more precise work. Made from laser cut tool steel and heat-treated for strength and lasting performance.





<sup>\*</sup> Images of products are symbolic. All dimensions are in mm, and weight in grams. All listed dimensions may vary in tolerance.

## Usage (pictures)