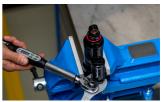

## Flat wrench for suspension service

## 1706/2DP-US



## Product features

• Wrench is used to remove and install IFP reservoir on RockShox Super Deluxe shocks and RockShox Vivid Air shocks. It features double dipped handle for comfort, with the right leverage to prevent overtightening of the reservoir. Crowfoot allows the use of 1/2" torque wrench for more precise work. Made from laser cut tool steel and heat-treated for strength and lasting performance.





<sup>\*</sup> Images of products are symbolic. All dimensions are in mm, and weight in grams. All listed dimensions may vary in tolerance.

## Usage (pictures)