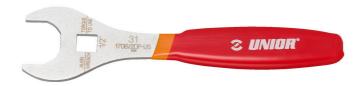

## 1706/2DP-US

## Product features

• Wrench is used to remove and install IFP reservoir on RockShox Super Deluxe shocks and RockShox Vivid Air shocks. It features double dipped handle for comfort, with the right leverage to prevent overtightening of the reservoir. Crowfoot allows the use of 1/2" torque wrench for more precise work. Made from laser cut tool steel and heat-treated for strength and lasting performance.