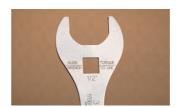

## Product features

• Wrench is used to remove and install IFP reservoir on RockShox Super Deluxe shocks and RockShox Vivid Air shocks. It features double dipped handle for comfort, with the right leverage to prevent overtightening of the reservoir. Crowfoot allows the use of 1/2" torque wrench for more precise work. Made from laser cut tool steel and heat-treated for strength and lasting performance.