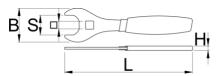

## Product features

• Wrench is used to remove and install IFP reservoir on RockShox Super Deluxe shocks and RockShox Vivid Air shocks. It features double dipped handle for comfort, with the right leverage to prevent overtightening of the reservoir. Crowfoot allows the use of 1/2" torque wrench for more precise work. Made from laser cut tool steel and heat-treated for strength and lasting performance.

<sup>\*</sup> Images of products are symbolic. All dimensions are in mm, and weight in grams. All listed dimensions may vary in tolerance.