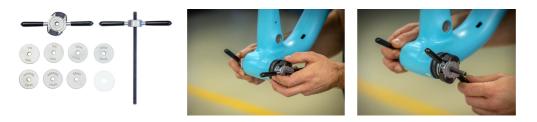

# Bottom Bracket Bearing Press Set

1721BB



#### Profiles



Product features

- Bottom bracket specific bearing press kit.
- Include drifts for all most common press fit and BB30 bottom bracket standards Sram DUB, BB30, BB86/BB92.
- Organised storage in a plastic case with a laser-cut SOS foam tray
- Threaded handle includes a quick release system for quick and easy use.

| 629167 | 1455 |
|--------|------|

\* Images of products are symbolic. All dimensions are in mm, and weight in grams. All listed dimensions may vary in tolerance.

### Usage (pictures)



#### Photo (pictures)



## Spare parts



Bearing press adaptor

Bearing press protector



Handle with threaded rod for bearing press kit 1721