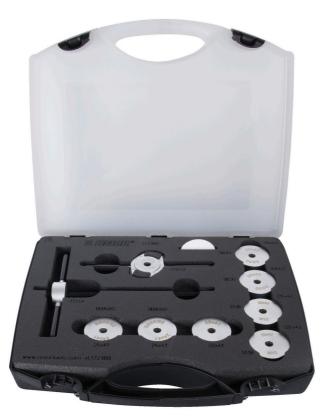

# Bottom Bracket Bearing Press Set

1721BB

#### Profiles

Product features

- Bottom bracket specific bearing press kit.
- Include drifts for all most common press fit and BB30 bottom bracket standards Sram DUB, BB30, BB86/BB92.
- Organised storage in a plastic case with a laser-cut SOS foam tray
- Threaded handle includes a quick release system for quick and easy use.