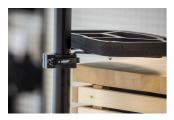

# Repair stand tool tray collar

### 1693.16



#### Profiles



#### Product features

- The collar allows attachment of the tool tray and other accessories on classic repair stands, in any chosen position or height. The collar can be easily installed on the upper sliding tube of the repair stand and fixed in place with the quick release lever. All Unior 1693 series repair stands allow attachment of one tool tray, this collar allows simultaneous attachment or additional tool tray or other accessories.
- Fits all Unior 1693 models of classic repair stands made after July 2014.



\* Ürünlerin resimleri semboliktir. Bütün boyutlar mm ve ağırlık gram cinsindendir.

## Usage (pictures)