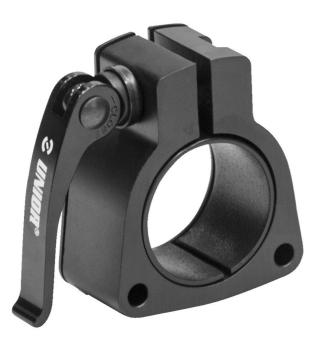

#### Product features

- The collar allows attachment of the tool tray and other accessories on classic repair stands, in any chosen position or height. The collar can be easily installed on the upper sliding tube of the repair stand and fixed in place with the quick release lever. All Unior 1693 series repair stands allow attachment of one tool tray, this collar allows simultaneous attachment or additional tool tray or other accessories.
- Fits all Unior 1693 models of classic repair stands made after July 2014.