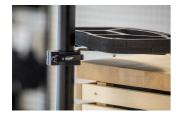

## Repair stand tool tray collar

1693.16



## **Profiles**



## Product features

- The collar allows attachment of the tool tray and other accessories on classic repair stands, in any chosen position or height. The collar can be easily installed on the upper sliding tube of the repair stand and fixed in place with the quick release lever. All Unior 1693 series repair stands allow attachment of one tool tray, this collar allows simultaneous attachment or additional tool tray or other accessories.
- Fits all Unior 1693 models of classic repair stands made after July 2014.





629065 205

st Images of products are symbolic. All dimensions are in mm, and weight in grams. All listed dimensions may vary in tolerance.

## Usage (pictures)