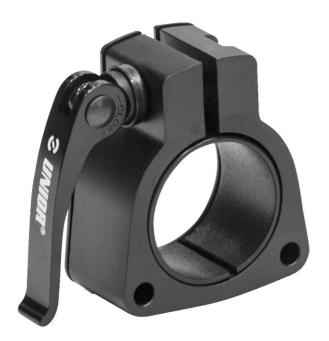

## Product features

- The collar allows attachment of the tool tray and other accessories on classic repair stands, in any chosen position or height. The collar can be easily installed on the upper sliding tube of the repair stand and fixed in place with the quick release lever. All Unior 1693 series repair stands allow attachment of one tool tray, this collar allows simultaneous attachment or additional tool tray or other accessories.
- Fits all Unior 1693 models of classic repair stands made after July 2014.