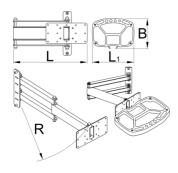

|        | L     | L1  | В   | R   | •    |
|--------|-------|-----|-----|-----|------|
| 629028 | 360.5 | 325 | 234 | 520 | 4130 |

<sup>\*</sup> Images of products are symbolic. All dimensions are in mm, and weight in grams. All listed dimensions may vary in tolerance.