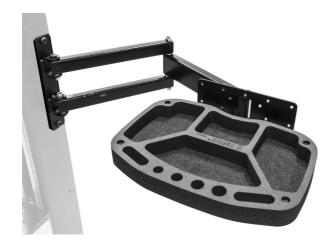

#### Product features

Foldable tool tray mounts to the Unior's electric repair stand column and provides optimal placement of tool tray. Tray will be right where you need it, providing perfect placement for the tools and small parts, thus increasing work productivity as you will not need to rotate to the workbench. Tool tray can rotate for 90 degrees left or right. Foldable arm is 500 mm long and allows to pull the tool tray over the bike if needed or move it out of work area when not in use. Tool tray is made of thin metal plate and SOS foam tray, with room to hang different tools and open compartments for storage.