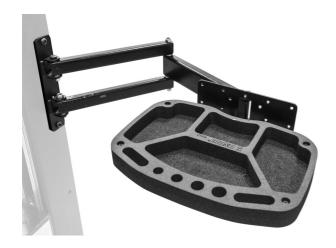

### 

Foldable tool tray mounts to the Unior's electric repair stand column and provides optimal placement of tool tray. Tray will be right where you need it, providing perfect placement for the tools and small parts, thus increasing work productivity as you will not need to rotate to the workbench. Tool tray can rotate for 90 degrees left or right. Foldable arm is 500 mm long and allows to pull the tool tray over the bike if needed or move it out of work area when not in use. Tool tray is made of thin metal plate and SOS foam tray, with room to hang different tools and open compartments for storage.