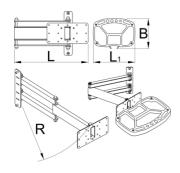

|        | L     | L1  | В   | R   | •    |
|--------|-------|-----|-----|-----|------|
| 629028 | 360.5 | 325 | 234 | 520 | 4130 |

<sup>\*</sup> Images of products are symbolic. All dimensions are in mm, and weight in grams. All listed dimensions may vary in tolerance.