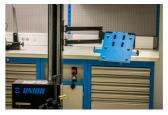

## Product features

Foldable tablet holder mounts to the Unior's electric repair stand column and provides optimal placement for tablet. The setup will make work more comfortable and productive as the tablet will be right where you need it and you'll not have to turn around to the workbench to access it. Holder features protective rubber on the surface to prevent tablet from scratching and adjustable arm to accommodate tablets with width from 210 mm to 340 mm. Holder mounts under 67 degrees angle for easier swiping and better view and can be rotated 90 degrees left or right. Foldable arm is 500 mm long and allows to pull the holder over the bike if needed or move it out of work area when not in use.