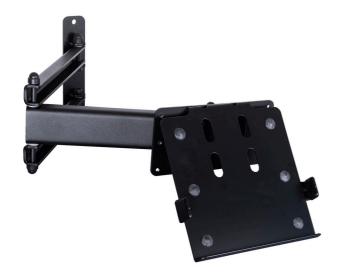

## Product features

Foldable tablet holder mounts to the Unior's electric repair stand column and provides optimal placement for tablet. The setup will make work more comfortable and productive as the tablet will be right where you need it and you'll not have to turn around to the workbench to access it. Holder features protective rubber on the surface to prevent tablet from scratching and adjustable arm to accommodate tablets with width from 210 mm to 340 mm. Holder mounts under 67 degrees angle for easier swiping and better view and can be rotated 90 degrees left or right. Foldable arm is 500 mm long and allows to pull the holder over the bike if needed or move it out of work area when not in use.