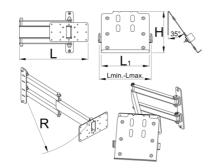

|        | L     | L1  | L₫  | LŦ  | В   | R   |      |
|--------|-------|-----|-----|-----|-----|-----|------|
| 629027 | 360.5 | 200 | 210 | 340 | 213 | 520 | 4130 |

<sup>\*</sup> Images of products are symbolic. All dimensions are in mm, and weight in grams. All listed dimensions may vary in tolerance.