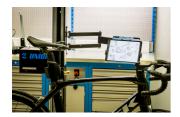

d you'll not have to turn around to the workbench to access it. Holder features protective rubber on the surface to prevent tablet from scratching and adjustable arm to accommodate tablets with width from 210 mm to 340 mm. Holder mounts under 67 degrees angle for easier swiping and better view and can be rotated 90 degrees left or right. Foldable arm is 500 mm long and allows to pull the holder over the bike if needed or move it out of work area when not in use.



|        | L     | L1  | L₫  | LŦ  | В   | R   |      |
|--------|-------|-----|-----|-----|-----|-----|------|
| 629027 | 360.5 | 200 | 210 | 340 | 213 | 520 | 4130 |

<sup>\*</sup> Images of products are symbolic. All dimensions are in mm, and weight in grams. All listed dimensions may vary in tolerance.

## Usage (pictures)