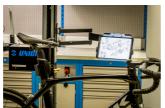

you'll not have to turn around to the workbench to access it. Holder features protective rubber on the surface to prevent tablet from scratching and adjustable arm to accommodate tablets with width from 210 mm to 340 mm. Holder mounts under 67 degrees angle for easier swiping and better view and can be rotated 90 degrees left or right. Foldable arm is 500 mm long and allows to pull the holder over the bike if needed or move it out of work area when not in use.



|        | L     | L1  | L₫  | LŦ  | В   | R   |      |
|--------|-------|-----|-----|-----|-----|-----|------|
| 629027 | 360.5 | 200 | 210 | 340 | 213 | 520 | 4130 |

<sup>\*</sup> Images of products are symbolic. All dimensions are in mm, and weight in grams. All listed dimensions may vary in tolerance.

## Usage (pictures)