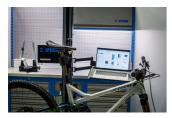

tric repair stand column and provides optimal placement for laptop. The setup will make work more comfortable and productive as the computer will be right where you need it and you'll not have to turn around to the workbench to access it. Tray is large enough to support laptops up to the size 15" and can rotate for 90 degrees left or right. Foldable arm is 500 mm long and allows to pull the laptop over the bike, closer to you, or move it out of work area when not in use.



|        | L     | L1  | В   | R   | <b>1</b> |
|--------|-------|-----|-----|-----|----------|
| 629025 | 360.5 | 400 | 270 | 520 | 5610     |

\* Imazhet e produkteve janë simbolike. Të gjitha dimensionet janë në mm, pesha në gram.Të gjitha dimensionet e listuara mund të ndryshojnë në tolerancë.

## Usage (pictures)