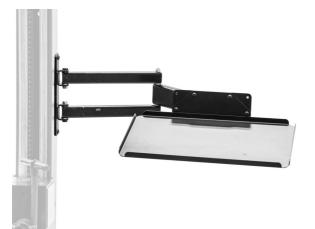

## Product features

Foldable laptop holder mounts to the Union's electric repair stand column and provides optimal placement for laptop. The setup will make work more comfortable and productive as the computer will be right where you need it and you'll not have to turn around to the workbench to access it. Tray is large enough to support laptops up to the size 15" and can rotate for 90 degrees left or right. Foldable arm is 500 mm long and allows to pull the laptop over the bike, closer to you, or move it out of work area when not in use.