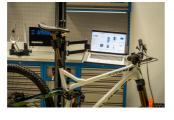

ic repair stand column and provides optimal placement for laptop. The setup will make work more comfortable and productive as the computer will be right where you need it and you'll not have to turn around to the workbench to access it. Tray is large enough to support laptops up to the size 15" and can rotate for 90 degrees left or right. Foldable arm is 500 mm long and allows to pull the laptop over the bike, closer to you, or move it out of work area when not in use.



|        | L     | L1  | В   | R   | <b>1</b> |
|--------|-------|-----|-----|-----|----------|
| 629025 | 360.5 | 400 | 270 | 520 | 5610     |

\* Imazhet e produkteve janë simbolike. Të gjitha dimensionet janë në mm, pesha në gram.Të gjitha dimensionet e listuara mund të ndryshojnë në tolerancë.

## Usage (pictures)