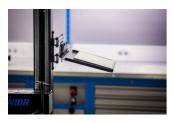

## Product features

Foldable laptop holder mounts to the Union's electric repair stand column and provides optimal placement for laptop. The setup will make work more comfortable and productive as the computer will be right where you need it and you'll not have to turn around to the workbench to access it. Tray is large enough to support laptops up to the size 15" and can rotate for 90 degrees left or right. Foldable arm is 500 mm long and allows to pull the laptop over the bike, closer to you, or move it out of work area when not in use.

## Usage (pictures)