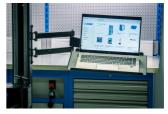

## Product features

Foldable laptop holder mounts to the Union's electric repair stand column and provides optimal placement for laptop. The setup will make work more comfortable and productive as the computer will be right where you need it and you'll not have to turn around to the workbench to access it. Tray is large enough to support laptops up to the size 15" and can rotate for 90 degrees left or right. Foldable arm is 500 mm long and allows to pull the laptop over the bike, closer to you, or move it out of work area when not in use.

## Usage (pictures)