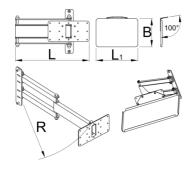

|        | L     | L1  | В   | R   | <b>1</b> |
|--------|-------|-----|-----|-----|----------|
| 629025 | 360.5 | 400 | 270 | 520 | 5610     |

\* Imazhet e produkteve janë simbolike. Të gjitha dimensionet janë në mm, pesha në gram.Të gjitha dimensionet e listuara mund të ndryshojnë në tolerancë.