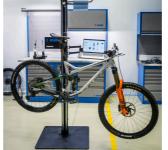

## Product features

Foldable laptop holder mounts to the Union's electric repair stand column and provides optimal placement for laptop. The setup will make work more comfortable and productive as the computer will be right where you need it and you'll not have to turn around to the workbench to access it. Tray is large enough to support laptops up to the size 15" and can rotate for 90 degrees left or right. Foldable arm is 500 mm long and allows to pull the laptop over the bike, closer to you, or move it out of work area when not in use.

## Usage (pictures)