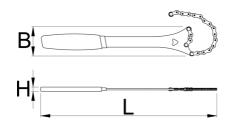

- 材料:□□□性高□□
- 表面□理:根据ISO 1456:2009□□□□□
- 双□浸塑料手柄
- Magnet holds chain in place and makes the storage easier

|        | L   | Н | В  | <b>1</b> |
|--------|-----|---|----|----------|
| 628904 | 323 | 9 | 62 | 266      |

<sup>\*</sup> Images of products are symbolic. All dimensions are in mm, and weight in grams. All listed dimensions may vary in tolerance.