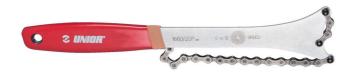

# Chain whip, multispeed

#### 1660/2DP-US

### 

Thanks to its ergonomic shape and long double dipped handle for leverage, this chain whip will disassemble cassettes with ease and without slippage. Made from laser cut tool steel and heat treated for strength and lasting performance. The tool is designed to work with multi-speed cassettes from 6- to 12-speed, including SRAM X-range cassettes.

- 材料:□□□性高□□
- 表面□理:根据ISO 1456:2009□□□□□
- 双□浸塑料手柄
- Magnet holds chain in place and makes the storage easier

|        | L   | Н | В  | <b>1</b> |
|--------|-----|---|----|----------|
| 628904 | 323 | 9 | 62 | 266      |