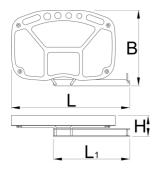

|        | L     | L1  | L₫  | LŦ  | В   | •    |
|--------|-------|-----|-----|-----|-----|------|
| 629030 | 360.5 | 200 | 210 | 340 | 213 | 1259 |

<sup>\*</sup> Images of products are symbolic. All dimensions are in mm, and weight in grams. All listed dimensions may vary in tolerance.