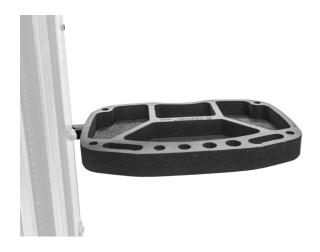

### Product features

Tool tray mounts to the Unior's electric repair stand column and provides optimal placement of tool tray. Tray will be right where you need it, providing perfect placement for the tools and small parts, thus increasing work productivity as you will not need to rotate to the workbench. Tool tray is made of thin metal plate and SOS foam tray, with room to hang different tools and open compartments for storage.