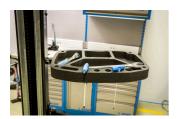

for 1693EL

#### 1693EL.7



#### **Profiles**



### Product features

Tool tray mounts to the Unior's electric repair stand column and provides optimal placement of tool tray. Tray will be right where you need it, providing perfect placement for the tools and small parts, thus increasing work productivity as you will not need to rotate to the workbench. Tool tray is made of thin metal plate and SOS foam tray, with room to hang different tools and open compartments for storage.



|        | L     | L1  | L₫  | LŦ  | В   | •    |
|--------|-------|-----|-----|-----|-----|------|
| 629030 | 360.5 | 200 | 210 | 340 | 213 | 1259 |

<sup>\*</sup> Images of products are symbolic. All dimensions are in mm, and weight in grams. All listed dimensions may vary in tolerance.

## Usage (pictures)