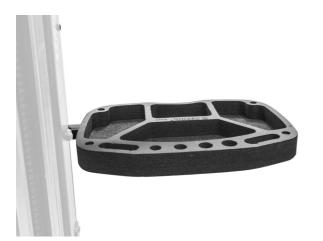

# Frame mount tool tray for 1693EL

## 

• Tool tray mounts to the Unior's electric repair stand column and provides optimal placement of tool tray. Tray will be right where you need it, providing perfect placement for the tools and small parts, thus increasing work productivity as you will not need to rotate to the workbench. Tool tray is made of thin metal plate and SOS foam tray, with room to hang different tools and open compartments for storage.