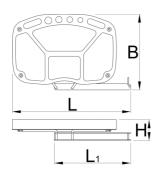

|        | L     | L1  | L   | LŦ  | В   | <b>1</b> |
|--------|-------|-----|-----|-----|-----|----------|
| 629030 | 360.5 | 200 | 210 | 340 | 213 | 1259     |

 $\ast$  Images of products are symbolic. All dimensions are in mm, and weight in grams. All listed dimensions may vary in tolerance.