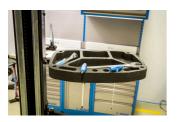

## 

• Tool tray mounts to the Unior's electric repair stand column and provides optimal placement of tool tray. Tray will be right where you need it, providing perfect placement for the tools and small parts, thus increasing work productivity as you will not need to rotate to the workbench. Tool tray is made of thin metal plate and SOS foam tray, with room to hang different tools and open compartments for storage.

# 用途 (pictures)