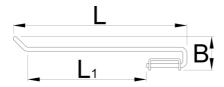

|        | L   | L1  | В  | •   |
|--------|-----|-----|----|-----|
| 629031 | 382 | 260 | 74 | 710 |

 $^{\ast}$  Images of products are symbolic. All dimensions are in mm, and weight in grams. All listed dimensions may vary in tolerance.