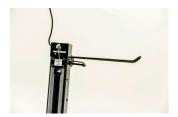

# Frame mount paper towel holder for 1693EL

### 1693EL.8



## **Profiles**



#### Product features

 Paper towel holder mounts to the Union's electric repair stand column and provides optimal placement for it. The setup will make work more comfortable and productive as the paper towel will be right where you need it and you'll not have to turn around to the workbench to access it.



|        | L   | L1  | В  | •   |
|--------|-----|-----|----|-----|
| 629031 | 382 | 260 | 74 | 710 |

 $^{\ast}$  Images of products are symbolic. All dimensions are in mm, and weight in grams. All listed dimensions may vary in tolerance.

# Usage (pictures)