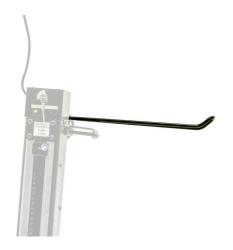

#### Product features

 Paper towel holder mounts to the Union's electric repair stand column and provides optimal placement for it. The setup will make work more comfortable and productive as the paper towel will be right where you need it and you'll not have to turn around to the workbench to access it.