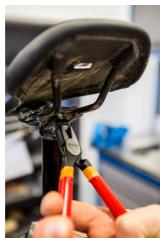

# Screw pliers

407/4PR



### **Profiles**



## Product features

- material: premium plus carbon steel
- drop forged, entirely hardened and tempered
- head surface finish: finely ground
- surface finish: phosphated to standard ISO 9717
- double plastic dipped handles

#### Advantages:

- double serrated jaws, horizontal and vertical
- multipurpose use
- for screws head with diameter from 3 to 11 mm



|        | L   | В    | C  | A  | •   |
|--------|-----|------|----|----|-----|
| 629036 | 170 | 19.2 | 25 | 11 | 147 |

<sup>\*</sup> Images of products are symbolic. All dimensions are in mm, and weight in grams. All listed dimensions may vary in tolerance.

# Usage (pictures)