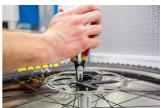

# Screw pliers

407/4PR



### **Profiles**



## Product features

- material: premium plus carbon steel
- drop forged, entirely hardened and tempered
- head surface finish: finely ground
- surface finish: phosphated to standard ISO 9717
- double plastic dipped handles

#### Advantages:

- double serrated jaws, horizontal and vertical
- multipurpose use
- for screws head with diameter from 3 to 11 mm



|        | L   | В    | C  | A  | •   |
|--------|-----|------|----|----|-----|
| 629036 | 170 | 19.2 | 25 | 11 | 147 |

<sup>\*</sup> Images of products are symbolic. All dimensions are in mm, and weight in grams. All listed dimensions may vary in tolerance.

# Usage (pictures)