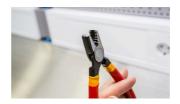

# Screw pliers

407/4PR



### **Profiles**



## Product features

- material: premium plus carbon steel
- drop forged, entirely hardened and tempered
- head surface finish: finely ground
- surface finish: phosphated to standard ISO 9717
- double plastic dipped handles

#### Advantages:

- double serrated jaws, horizontal and vertical
- multipurpose use
- for screws head with diameter from 3 to 11 mm



|        | L   | В    | C  | A  | •   |
|--------|-----|------|----|----|-----|
| 629036 | 170 | 19.2 | 25 | 11 | 147 |

<sup>\*</sup> Images of products are symbolic. All dimensions are in mm, and weight in grams. All listed dimensions may vary in tolerance.

# Usage (pictures)