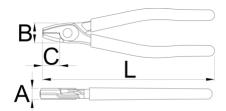

#### Advantages:

- double serrated jaws, horizontal and vertical
- multipurpose use
- for screws head with diameter from 3 to 11 mm

|        | L   | В    | C  | A  | •   |
|--------|-----|------|----|----|-----|
| 629036 | 170 | 19.2 | 25 | 11 | 147 |