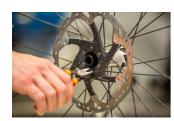

# Screw pliers

407/4PR



### **Profiles**



## Product features

- material: premium plus carbon steel
- drop forged, entirely hardened and tempered
- head surface finish: finely ground
- surface finish: phosphated to standard ISO 9717
- double plastic dipped handles

#### Advantages:

- double serrated jaws, horizontal and vertical
- multipurpose use
- for screws head with diameter from 3 to 11 mm



|        | L   | В    | C  | A  | •   |
|--------|-----|------|----|----|-----|
| 629036 | 170 | 19.2 | 25 | 11 | 147 |

<sup>\*</sup> Images of products are symbolic. All dimensions are in mm, and weight in grams. All listed dimensions may vary in tolerance.

# Usage (pictures)