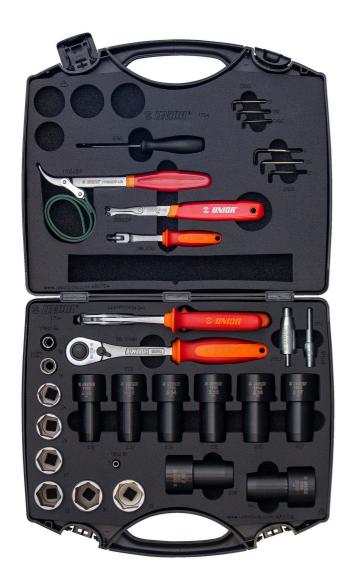

### Product features

• Suspension service set includes the most common tools for servicing suspension forks and shocks, all nicely arranged in a SOS tool tray and stored in a compact box.

#### The set contains:

- Bushing extractor set sizes 12 mm and 12.7 mm
- Fork seal driver tool for fork sliders sizes 30, 32, 34, 35, 36, 37, 38 and 40 mm
- Hex wrenches sizes 3/64", 1/16", 1.5, 2, 2.5 and 3
- 1/2" sockets sizes 10, 15, 26, 27, 28, 30 and 32
- 1/2" reversible ratchet
- 1/4" socket size 5
- 1/4" swivel handle
- Suspension wrench with strap
- Waterpump box joint pliers
- Awl with round, double bent blade

| Product name                      | SKU    | Article            | Dimensions                        | Quantity |
|-----------------------------------|--------|--------------------|-----------------------------------|----------|
| Suspension service set            | 628959 | 1704-US            |                                   | 30       |
| Shock bushing extractor set       |        | 1701/5             | 3                                 | 1        |
| Fork seal driver tool             |        | 1702               | 30, 32, 34, 35, 36, 40, 37,<br>38 | 8        |
| Suspension wrench with strap      |        | 1705/2DP-US        |                                   | 1        |
| Suspension top cap socket         |        | 1783/1 6P          | 24, 26, 27, 28, 30, 32            | 6        |
| Swivel handle 1/4"                |        | 188.2/2BI-US       | 1/4"                              | 1        |
| Socket 1/4", 6 point              |        | 188/2 6p           | 5                                 | 1        |
| Reversible ratchet 1/2"           |        | 190.1/1ABI-US      | 1/2"                              | 1        |
| Socket 1/2", 6 point              |        | 190/1 6p           | 10, 15                            | 2        |
| Hex wrench                        |        | 220/3              | 3, 1.5, 2, 2.5, 1/16", 3/64"      | 6        |
| Adjustable spanner wrench         |        | 253/2DP-US         | 2,3x2,8                           | 1        |
| Waterpump box joint pliers        |        | 449/1PYTHON-<br>US | 240                               | 1        |
| Awl with round, double bent blade | •      | 639C               | 165                               | 1        |