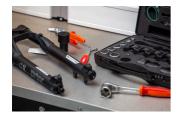

-US      | 1/2"                              | 1        |
| Socket 1/2", 6 point              |        | 190/1 6p           | 10, 15                            | 2        |
| Hex wrench                        |        | 220/3              | 3, 1.5, 2, 2.5, 1/16", 3/64"      | 6        |
| Adjustable spanner wrench         |        | 253/2DP-US         | 2,3x2,8                           | 1        |
| Waterpump box joint pliers        |        | 449/1PYTHON-<br>US | 240                               | 1        |
| Awl with round, double bent blade | •      | 639C               | 165                               | 1        |

\* Images of products are symbolic. All dimensions are in mm, and weight in grams. All listed dimensions may vary in tolerance.

## Usage (pictures)





















# Related products



Fork seal driver tool



Suspension wrench with strap



Suspension top cap socket