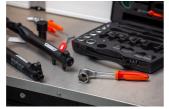

S      | 1/2"                              | 1        |
| Socket 1/2", 6 point              |        | 190/1 6p           | 10, 15                            | 2        |
| Hex wrench                        |        | 220/3              | 3, 1.5, 2, 2.5, 1/16", 3/64"      | 6        |
| Adjustable spanner wrench         |        | 253/2DP-US         | 2,3x2,8                           | 1        |
| Waterpump box joint pliers        |        | 449/1PYTHON-<br>US | 240                               | 1        |
| Awl with round, double bent blade | •      | 639C               | 165                               | 1        |

\* Images of products are symbolic. All dimensions are in mm, and weight in grams. All listed dimensions may vary in tolerance.

## Usage (pictures)





















# Related products



Fork seal driver tool



Suspension wrench with strap



Suspension top cap socket