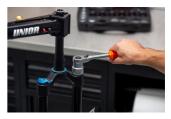

190.1/1ABI-US      | 1/2"                              | 1        |
| Socket 1/2", 6 point              |        | 190/1 6p           | 10, 15                            | 2        |
| Hex wrench                        |        | 220/3              | 3, 1.5, 2, 2.5, 1/16", 3/64"      | 6        |
| Adjustable spanner wrench         |        | 253/2DP-US         | 2,3x2,8                           | 1        |
| Waterpump box joint pliers        |        | 449/1PYTHON-<br>US | 240                               | 1        |
| Awl with round, double bent blade | •      | 639C               | 165                               | 1        |

\* Images of products are symbolic. All dimensions are in mm, and weight in grams. All listed dimensions may vary in tolerance.

## Usage (pictures)





















# Related products



Fork seal driver tool



Suspension wrench with strap



Suspension top cap socket