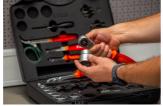

1/1ABI-US      | 1/2"                              | 1        |
| Socket 1/2", 6 point              |        | 190/1 6p           | 10, 15                            | 2        |
| Hex wrench                        |        | 220/3              | 3, 1.5, 2, 2.5, 1/16", 3/64"      | 6        |
| Adjustable spanner wrench         |        | 253/2DP-US         | 2,3x2,8                           | 1        |
| Waterpump box joint pliers        |        | 449/1PYTHON-<br>US | 240                               | 1        |
| Awl with round, double bent blade | •      | 639C               | 165                               | 1        |

\* Images of products are symbolic. All dimensions are in mm, and weight in grams. All listed dimensions may vary in tolerance.

## Usage (pictures)





















# Related products



Fork seal driver tool



Suspension wrench with strap



Suspension top cap socket