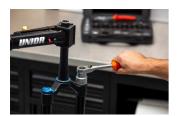

0.1/1ABI-US      | 1/2"                              | 1        |
| Socket 1/2", 6 point              |        | 190/1 6p           | 10, 15                            | 2        |
| Hex wrench                        |        | 220/3              | 3, 1.5, 2, 2.5, 1/16", 3/64"      | 6        |
| Adjustable spanner wrench         |        | 253/2DP-US         | 2,3x2,8                           | 1        |
| Waterpump box joint pliers        |        | 449/1PYTHON-<br>US | 240                               | 1        |
| Awl with round, double bent blade | •      | 639C               | 165                               | 1        |

\* Images of products are symbolic. All dimensions are in mm, and weight in grams. All listed dimensions may vary in tolerance.

## Usage (pictures)





















# Related products



Fork seal driver tool



Suspension wrench with strap



Suspension top cap socket