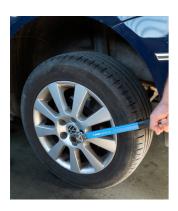

# Usage (pictures)

## Product features

- The ratchet is exceptionally strong and virtually impossible to break using only human strength. Regardless whether we use it for tightening or loosening bolts or nuts. The ratchet can withstand torque over 700 Nm. This is achieved with a durable mechanism with only 24 teeth and a long lever. Ratchet is used for loosening and tightening different sizes of bolts and nuts. Due to its durability, it can be easily used to loosen overtightened or rusted bolts such as wheel bolts.
- material: premium flex chrome vanadium steel
- body drop forged
- surface finish: chrome plated to standard ISO 1456:2009