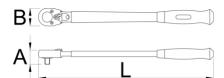

#### Advantages:

- high durability
- long lever, 465 mm
- 24 teeth

|        |      | L   | A    | В  | •    |
|--------|------|-----|------|----|------|
| 627200 | 1/2" | 465 | 37.5 | 47 | 1240 |

<sup>\*</sup> Images of products are symbolic. All dimensions are in mm, and weight in grams. All listed dimensions may vary in tolerance.