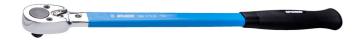

# Strong reversible ratchet 1/2"

190.1/1LG

## Product features

- The ratchet is exceptionally strong and virtually impossible to break using only human strength. Regardless whether we use it for tightening or loosening bolts or nuts. The ratchet can withstand torque over 700 Nm. This is achieved with a durable mechanism with only 24 teeth and a long lever. Ratchet is used for loosening and tightening different sizes of bolts and nuts. Due to its durability, it can be easily used to loosen overtightened or rusted bolts such as wheel bolts.
- material: premium flex chrome vanadium steel
- body drop forged
- surface finish: chrome plated to standard ISO 1456:2009

#### Advantages:

- high durability
- long lever, 465 mm
- 24 teeth

|        |      | L   | A    | В  | •    |
|--------|------|-----|------|----|------|
| 627200 | 1/2" | 465 | 37.5 | 47 | 1240 |

<sup>\*</sup> Images of products are symbolic. All dimensions are in mm, and weight in grams. All listed dimensions may vary in tolerance.