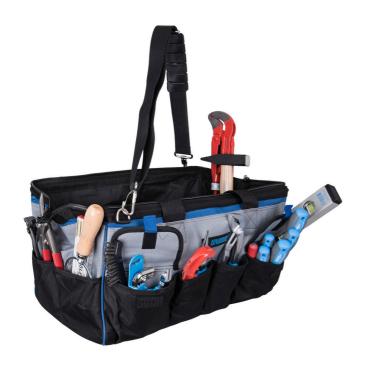

## Product features

The set provides you with all the basic tools you need when working. It is packed in a handy bag where you can arrange the tool pieces in a visible way, as there are many pouches available. The bag is made of durable textiles and can be carried by handles or strap, allowing for hands-free carrying.