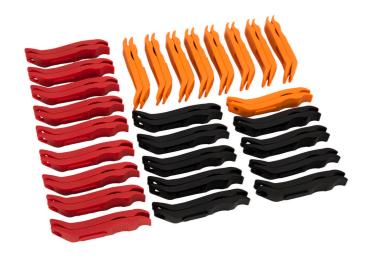

## Product features

- Set of 27 tire levers can be placed in a bicycle shop on the counter next to the cashier.
- Set includes orange, black and red tire levers.
- On the back side of the box you can find bar codes for each of the four items.

| Product name                   | SKU    | Article    | Dimensions | Quantity |
|--------------------------------|--------|------------|------------|----------|
| Set of tire levers 27 pairs    | 627270 | 1657STR-US |            | 27       |
| Set of two tire levers, black  |        | 1657BLACK  | (9x)       | 9        |
| Set of two tire levers, orange |        | 1657ORANGE | (9x)       | 9        |

| Product name                | SKU | Article | Dimensions | Quantity |
|-----------------------------|-----|---------|------------|----------|
| Set of two tire levers, red |     | 1657RED | (9x)       | 9        |