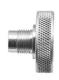

## Rezervni djelovi

Aluminum threaded head for 2650Bl

Plastic conical head for 2650Bl