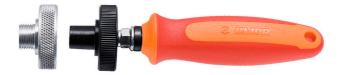

## Atributi proizvoda

- Pedal Genie is used as a substitute for pedals while adjusting derailleurs on a bicycle without pedals. It's especially useful for building new bikes that usually come without pedals.
- The tool features a strong double injected handle, which enables comfortable and efficient grip.
- The Pedal Genie comes with two adaptors that offer two different ways of use. Threaded version for more efficient work and a conical version for quick checks.
- Threaded part is designed to work on the drive-side crank only (9/16" x 20 tpi thread).