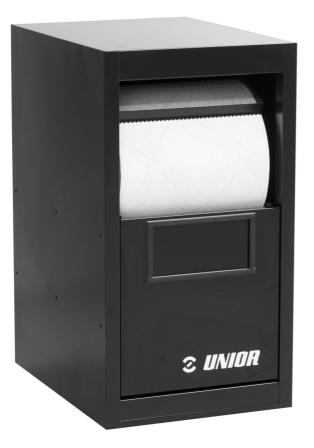

## Cleaning support for modular work bench

990BIN-BLACK

## Profiles

Product features

- material: premium PLUS sheet metal
- With 2 pull out drawers.

- In the upper drawer can be placed a paper roll of max. dia. 270mm and max. length 380mm. There is also a a place on the back side of the drawer for the spare paper roll.
- The lowest drawer has 2 divided containers for waste, total volume 50 litres; the first container has possibility to put the waste through the flap door on the front side of the drawer.
- coated with eco colour of Qualicoat quality standard