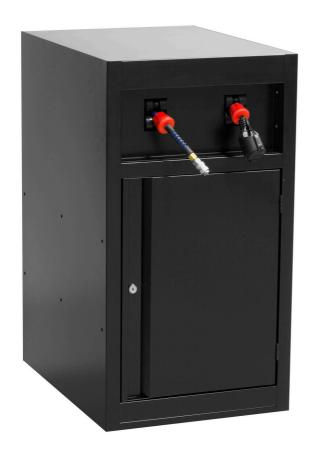

#### 

- Crafted from premium PLUS sheet metal for durability and longevity
- Includes two reels, electric cable and hose for compressed air with stop and spring return function for hassle-free operation.

- The electric cable reel features a 13m cable suitable for 220V, ensuring ample reach and power supply.
- Compressed air hose reel includes a 10m hose on the reel, and an additional 3m hose to connect to the air compressor or system. The hose's outer diameter is 12mm and it uses 1/4" connector, providing optimal airflow with a max. working pressure of 7 bars.
- The bottom part of the cabinet is dedicated to storage and closed with lockable metal door.