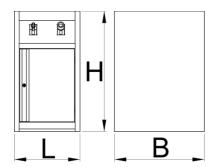

|        | L   | В   | Н   |       |
|--------|-----|-----|-----|-------|
| 628809 | 475 | 650 | 870 | 33000 |

<sup>\*</sup> Images of products are symbolic. All dimensions are in mm, and weight in grams. All listed dimensions may vary in tolerance.