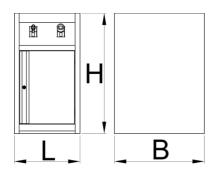

|        | L   | В   | Н   | <b>å</b> |
|--------|-----|-----|-----|----------|
| 628809 | 475 | 650 | 870 | 33000    |

<sup>\*</sup> Images of products are symbolic. All dimensions are in mm, and weight in grams. All listed dimensions may vary in tolerance.