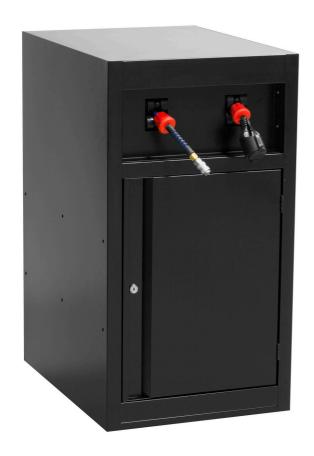

### Product features

- Crafted from premium PLUS sheet metal for durability and longevity
- Includes two reels, electric cable and hose for compressed air with stop and spring return function for hassle-free operation.

- The electric cable reel features a 13m cable suitable for 220V, ensuring ample reach and power supply.
- Compressed air hose reel includes a 10m hose on the reel, and an additional 3m hose to connect to the air compressor or system. The hose's outer diameter is 12mm and it uses 1/4" connector, providing optimal airflow with a max. working pressure of 7 bars.
- The bottom part of the cabinet is dedicated to storage and closed with lockable metal door.