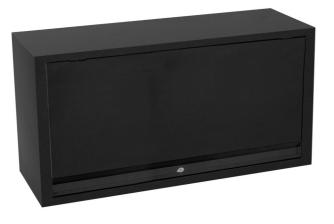

# Hanging cabinet for work benches

#### 990CAU-BLACK

#### Product features

- material: premium PLUS sheet metal
- door locked with lock and folding key
- lock with key included also foam keyring
- coated with eco colour of Qualicoat quality standard
- maximal load capacity of hanging cabinet length 1000mm is 40kg, for 1250mm and 1500mm is 50kg. Load capacity of the shelf is 15kg
- hanging door with telescopic mechanism
- on the bottom part of the cabinet is set a light holder
- two possibilities of hanging on the support leg of the modular work bench or on the wall. For hanging on the wall additional support is enclosed.

|        | L    | В   | Н   | <b>1</b> |
|--------|------|-----|-----|----------|
| 628808 | 1000 | 350 | 510 | 22400    |
| 629561 | 1250 | 350 | 510 | 25000    |

 $\ast$  Images of products are symbolic. All dimensions are in mm, and weight in grams. All listed dimensions may vary in tolerance.