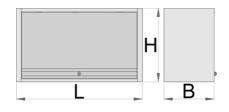

|        | L    | В   | Н   | <b>1</b> |
|--------|------|-----|-----|----------|
| 628808 | 1000 | 350 | 510 | 22400    |
| 629561 | 1250 | 350 | 510 | 25000    |

 $\ast$  Images of products are symbolic. All dimensions are in mm, and weight in grams. All listed dimensions may vary in tolerance.