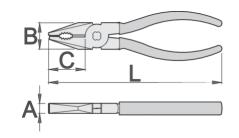

#### Advantages:

- Specially designed groove enables easy positioning and prevents the pliers from slipping off the chain's pin.
- The jaw is shortened for easier assembly or disassembly of the clip.

|        | L   | В  | А  | <b>1</b> |
|--------|-----|----|----|----------|
| 628803 | 180 | 27 | 10 | 221      |