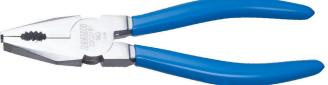

### Product features

- The pliers enable assembly and disassembly of the connecting link clip on the motorcycle's chain.
- material: premium plus carbon steel
- drop forged, entirely hardened and tempered
- cutting edges induction hardened
- head polished
- surface finish: chrome plated to standard ISO 1456:2009
- handles plastic dipped

#### Advantages:

- Specially designed groove enables easy positioning and prevents the pliers from slipping off the chain's pin.
- The jaw is shortened for easier assembly or disassembly of the clip.

|        | L   | В  | А  | <b>1</b> |
|--------|-----|----|----|----------|
| 628803 | 180 | 27 | 10 | 221      |