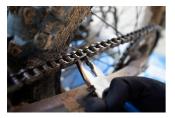

t features

- The pliers enable assembly and disassembly of the connecting link clip on the motorcycle's chain.
- material: premium plus carbon steel
- drop forged, entirely hardened and tempered
- cutting edges induction hardened
- head polished
- surface finish: chrome plated to standard ISO 1456:2009
- handles plastic dipped

#### Advantages:

- Specially designed groove enables easy positioning and prevents the pliers from slipping off the chain's pin.
- The jaw is shortened for easier assembly or disassembly of the clip.



|        | L   | В  | А  | <b>1</b> |
|--------|-----|----|----|----------|
| 628803 | 180 | 27 | 10 | 221      |

\* Images of products are symbolic. All dimensions are in mm, and weight in grams. All listed dimensions may vary in tolerance.

## Usage (pictures)