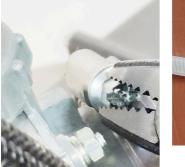

## Usage (pictures)

#### Advantages:

- double serrated jaws, horizontal and vertical
- multipurpose use
- for screws head with diameter from 3 to 11 mm

|        | L   | В    | С  | А  | <b>1</b> |
|--------|-----|------|----|----|----------|
| 628800 | 170 | 19.2 | 25 | 11 | 149      |