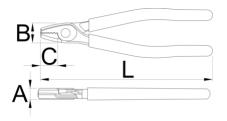

#### Advantages:

- double serrated jaws, horizontal and vertical
- multipurpose use
- for screws head with diameter from 3 to 11 mm

|        | L   | В    | С  | А  | <b>1</b> |
|--------|-----|------|----|----|----------|
| 628800 | 170 | 19.2 | 25 | 11 | 149      |