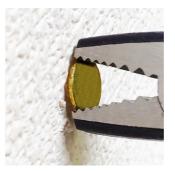

## Usage (pictures)

#### Advantages:

- double serrated jaws, horizontal and vertical
- multipurpose use
- for screws head with diameter from 3 to 11 mm

|        | L   | В    | С  | А  | <b>1</b> |
|--------|-----|------|----|----|----------|
| 628800 | 170 | 19.2 | 25 | 11 | 149      |