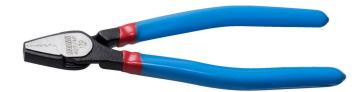

# Screw pliers

### 407/4P

#### Product features

- material: premium plus carbon steel
- drop forged, entirely hardened and tempered
- head surface finish: finely ground
- surface finish: phosphated to standard ISO 9717
- double plastic dipped handles

#### Advantages:

- double serrated jaws, horizontal and vertical
- multipurpose use
- for screws head with diameter from 3 to 11 mm

|        | L   | В    | С  | А  | <b>1</b> |
|--------|-----|------|----|----|----------|
| 628800 | 170 | 19.2 | 25 | 11 | 149      |