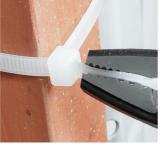

## Usage (pictures)

#### Advantages:

- double serrated jaws, horizontal and vertical
- multipurpose use
- for screws head with diameter from 3 to 11 mm

|        | L   | В    | С  | А  | <b>1</b> |
|--------|-----|------|----|----|----------|
| 628800 | 170 | 19.2 | 25 | 11 | 149      |