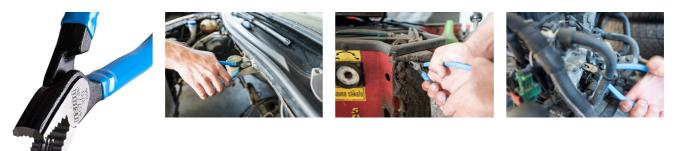

# Screw pliers

### 407/4P



#### Profiles



#### Product features

- material: premium plus carbon steel
- drop forged, entirely hardened and tempered
- head surface finish: finely ground
- surface finish: phosphated to standard ISO 9717
- double plastic dipped handles

#### Advantages:

- double serrated jaws, horizontal and vertical
- multipurpose use
- for screws head with diameter from 3 to 11 mm



|        | L   | В    | С  | А  | <b>1</b> |
|--------|-----|------|----|----|----------|
| 628800 | 170 | 19.2 | 25 | 11 | 149      |

 $\ast$  Images of products are symbolic. All dimensions are in mm, and weight in grams. All listed dimensions may vary in tolerance.

## Usage (pictures)