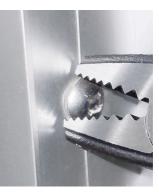

## Usage (pictures)

#### Advantages:

- double serrated jaws, horizontal and vertical
- multipurpose use
- for screws head with diameter from 3 to 11 mm

|        | L   | В    | С  | А  | <b>1</b> |
|--------|-----|------|----|----|----------|
| 628800 | 170 | 19.2 | 25 | 11 | 149      |