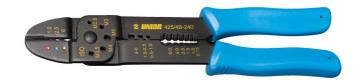

425/4B

### 

- 材料:金属板材
- 完全淬火与回火
- 表面[理:根据DIN12476[[]][[]][[][][]
- 重型塑料把手

#### 用途:

● 用于□□和非□□端子(1.5-6mm²), 用于切割□□、螺□和剥离□□□。

|        | mm²     | L   | <b>1</b> |
|--------|---------|-----|----------|
| 601137 | 1.5 - 6 | 240 | 320      |

<sup>\*</sup> Images of products are symbolic. All dimensions are in mm, and weight in grams. All listed dimensions may vary in tolerance.